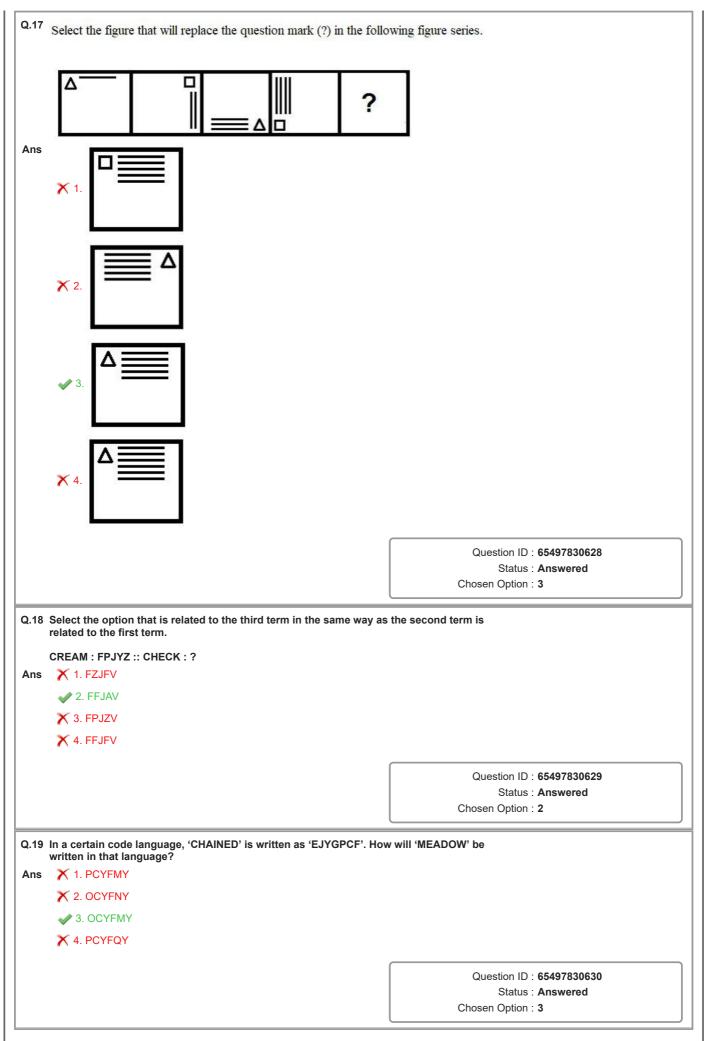

SSC Constable GD Study Notes: sscportal.in/study-kit/constable-gd Q.10 Read the given statements and conclusions carefully. Assuming that the information given in the statements is true, even if it appears to be at variance with commonly known facts, decide which of the given conclusions logically follow(s) from the Statements: All girls are actors. All actors are singers. Conclusions: 1. Some girls are not singers. 2. No actor is a girl. 3. All girls are singers. Ans X 1. Both conclusions 1 and 3 follow 2. Only conclusion 3 follows X 3. Only conclusion 1 follows X 4. Only conclusion 2 follows Question ID: 65497830633 Status: Answered Chosen Option: 2 Q.11 Select the letter-cluster from among the given options that can replace the question mark (?) in the following series. FPW, EQV, DRU, ? Ans X 1. COS 2. CST **X** 3. TWX X 4. CSG Question ID: 65497830642 Status: Answered Chosen Option: 2 Q.12 In a certain code language, 'GREW' is coded as '209224'. How will 'TYPE' be coded in that language? **1.** 721122 Ans X 2. 721162 X 3. 202511 X 4. 511237 Question ID: 65497830645 Status: Answered Chosen Option: 1 Q.13 In a certain code language, 'Where are you' is written as 'me ki na', 'When you come' is written as 'bel na se', and 'Come back home' is written as 'se ne jo'. How will 'When' be written in that language? 🟋 1. ki X 2. se X 3. me 4. bel