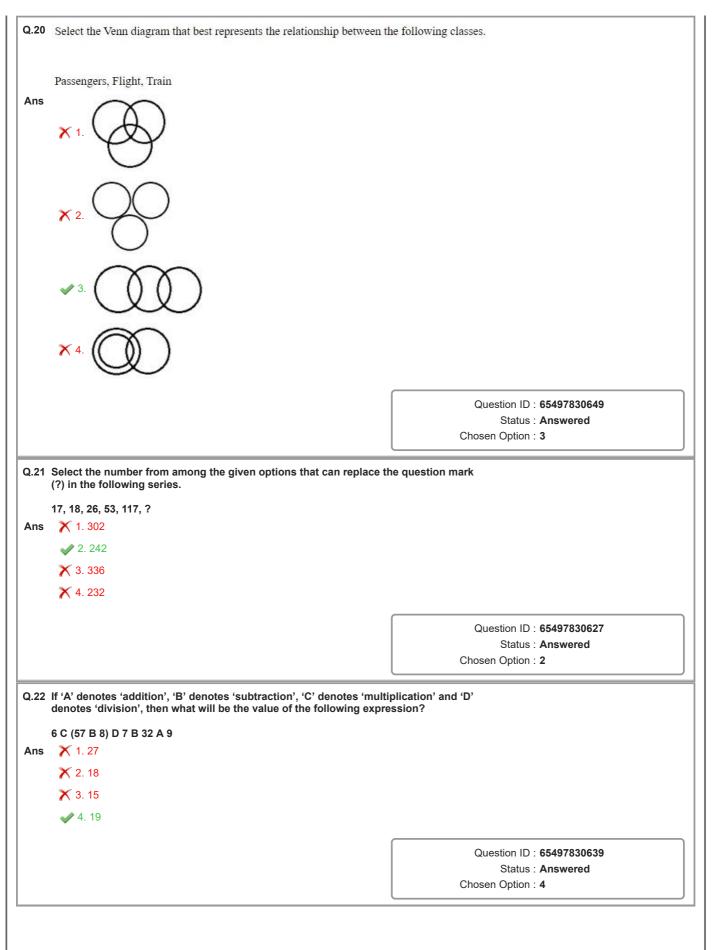

Question ID: 65497830632 Status: Answered

Chosen Option: 4

| Q.23 Select the correct mirror image of the given combination when the mirror is placed at PQ as shown.                                                                                                                                                                  |                                                                                |                 |                             |  |
|--------------------------------------------------------------------------------------------------------------------------------------------------------------------------------------------------------------------------------------------------------------------------|--------------------------------------------------------------------------------|-----------------|-----------------------------|--|
|                                                                                                                                                                                                                                                                          |                                                                                |                 |                             |  |
|                                                                                                                                                                                                                                                                          | QZ9JFN                                                                         |                 |                             |  |
| Ans                                                                                                                                                                                                                                                                      |                                                                                |                 |                             |  |
| Allo                                                                                                                                                                                                                                                                     | X <sub>1</sub> N <sub>3</sub> 19ZQ                                             |                 |                             |  |
|                                                                                                                                                                                                                                                                          | QZ9JFN 2V                                                                      |                 |                             |  |
|                                                                                                                                                                                                                                                                          | X3 NFJ6ZQ                                                                      |                 |                             |  |
|                                                                                                                                                                                                                                                                          | <b>∀</b> 4. N ∃ l 6 Z ∂ )                                                      |                 |                             |  |
|                                                                                                                                                                                                                                                                          |                                                                                | 0 11 15         |                             |  |
|                                                                                                                                                                                                                                                                          |                                                                                |                 | : 65497830648<br>: Answered |  |
|                                                                                                                                                                                                                                                                          |                                                                                | Chosen Option   | : 2                         |  |
| Q.24                                                                                                                                                                                                                                                                     | Four letter-clusters have been given, out of which three are alike in          | some manner and |                             |  |
| Ans                                                                                                                                                                                                                                                                      | one is different. Select the letter-cluster that is different.  *\times 1. ODS |                 |                             |  |
|                                                                                                                                                                                                                                                                          | X 2. AHI                                                                       |                 |                             |  |
|                                                                                                                                                                                                                                                                          | <b>X</b> 3. GNU                                                                |                 |                             |  |
|                                                                                                                                                                                                                                                                          | <b>✓</b> 4. DOU                                                                |                 |                             |  |
|                                                                                                                                                                                                                                                                          |                                                                                | Question ID     | : 65497830643               |  |
|                                                                                                                                                                                                                                                                          |                                                                                |                 | : Answered                  |  |
|                                                                                                                                                                                                                                                                          |                                                                                | Chosen Option   | : 4                         |  |
| Q.25 Ajay and Charul are brother and sister. Manoj and Darshan are the sons of Kripal and Sona. Sona is the mother-in-law of Charul's mother Swapnil. Neha, Niti and Nakul are the daughters of Manoj and the only cousins of Ajay. How many children does Darshan have? |                                                                                |                 |                             |  |
| A                                                                                                                                                                                                                                                                        |                                                                                |                 |                             |  |
| Ans                                                                                                                                                                                                                                                                      | <b>X</b> 1.4                                                                   |                 |                             |  |
| Ans                                                                                                                                                                                                                                                                      | <b>★</b> 2. 1                                                                  |                 |                             |  |
| Ans                                                                                                                                                                                                                                                                      | ★ 2. 1 ★ 3. 3                                                                  |                 |                             |  |
| Ans                                                                                                                                                                                                                                                                      | <b>★</b> 2. 1                                                                  |                 |                             |  |
| Ans                                                                                                                                                                                                                                                                      | ★ 2. 1 ★ 3. 3                                                                  | Question ID     | : 65497830631               |  |
| Ans                                                                                                                                                                                                                                                                      | ★ 2. 1 ★ 3. 3                                                                  | Status          | Marked For Review           |  |
| Ans                                                                                                                                                                                                                                                                      | ★ 2. 1 ★ 3. 3                                                                  |                 | Marked For Review           |  |
| Ans                                                                                                                                                                                                                                                                      | ★ 2. 1 ★ 3. 3                                                                  | Status          | Marked For Review           |  |
| Ans                                                                                                                                                                                                                                                                      | ★ 2. 1 ★ 3. 3                                                                  | Status          | Marked For Review           |  |
| Ans                                                                                                                                                                                                                                                                      | ★ 2. 1 ★ 3. 3                                                                  | Status          | Marked For Review           |  |
| Ans                                                                                                                                                                                                                                                                      | ★ 2. 1 ★ 3. 3                                                                  | Status          | Marked For Review           |  |
| Ans                                                                                                                                                                                                                                                                      | ★ 2. 1 ★ 3. 3                                                                  | Status          | Marked For Review           |  |
| Ans                                                                                                                                                                                                                                                                      | ★ 2. 1 ★ 3. 3                                                                  | Status          | Marked For Review           |  |
| Ans                                                                                                                                                                                                                                                                      | ★ 2. 1 ★ 3. 3                                                                  | Status          | Marked For Review           |  |
| Ans                                                                                                                                                                                                                                                                      | ★ 2. 1 ★ 3. 3                                                                  | Status          | Marked For Review           |  |
| Ans                                                                                                                                                                                                                                                                      | ★ 2. 1 ★ 3. 3                                                                  | Status          | Marked For Review           |  |