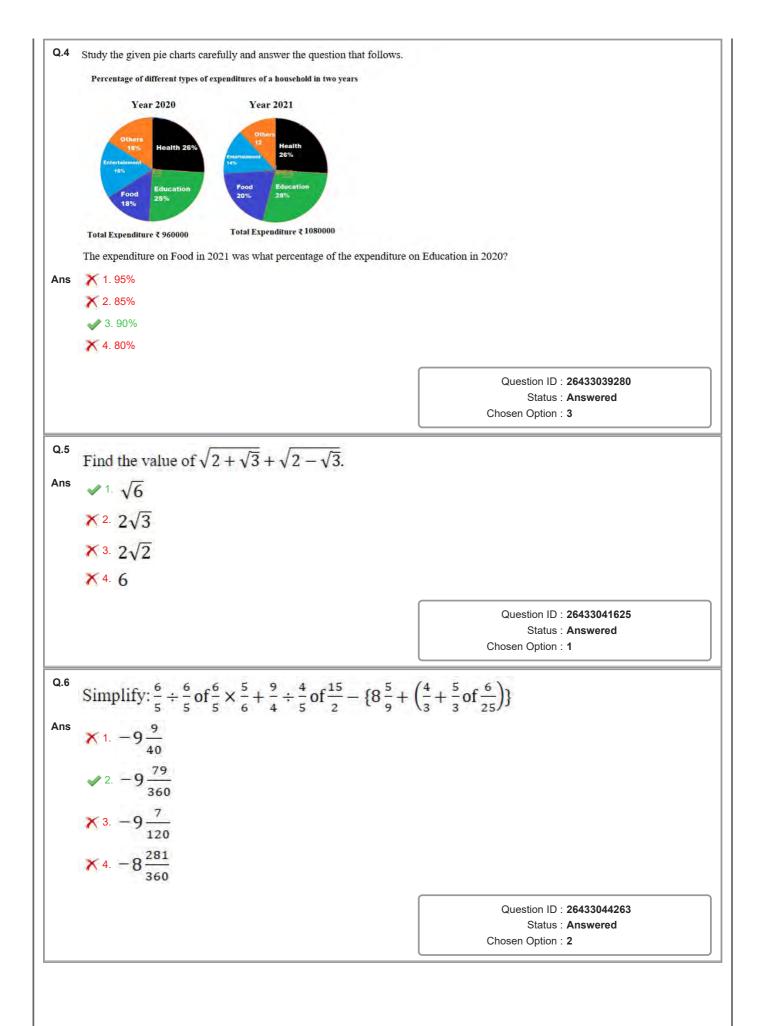

| Status : Answered                              |  |  |
|        |                                                                                                                                                                                                                                                                   | Chosen Option : 4                              |  |  |
|        |                                                                                                                                                                                                                                                                   |                                                |  |  |



|             | A dice is thrown 150 times, with the frequencies for the outcomes $1, 2, 3, 4, 5$ and $6$ be