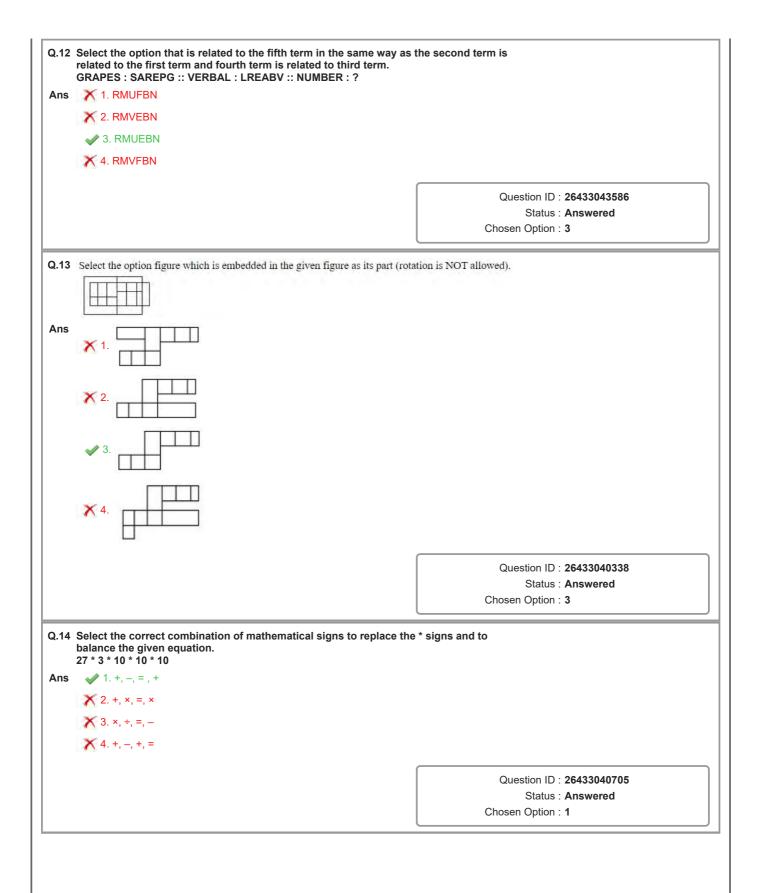

|                                                                     |
|      | A. 0                                                                                                                                                                                                                            | Question ID : 26433043469                                           |
|      | A. 0                                                                                                                                                                                                                            | Question ID : 26433043469<br>Status : Answered<br>Chosen Option : 3 |







|             | The second number in the given number pairs is obtained by performathematical operation(s) on the first number. The same operation all the number pairs except one. Find that odd number pair                                                                              |                                        |                         |
|-------------|----------------------------------------------------------------------------------------------------------------------------------------------------------------------------------------------------------------------------------------------------------------------------|----------------------------------------|-------------------------|
| Ans         | X 1. 16 : 224