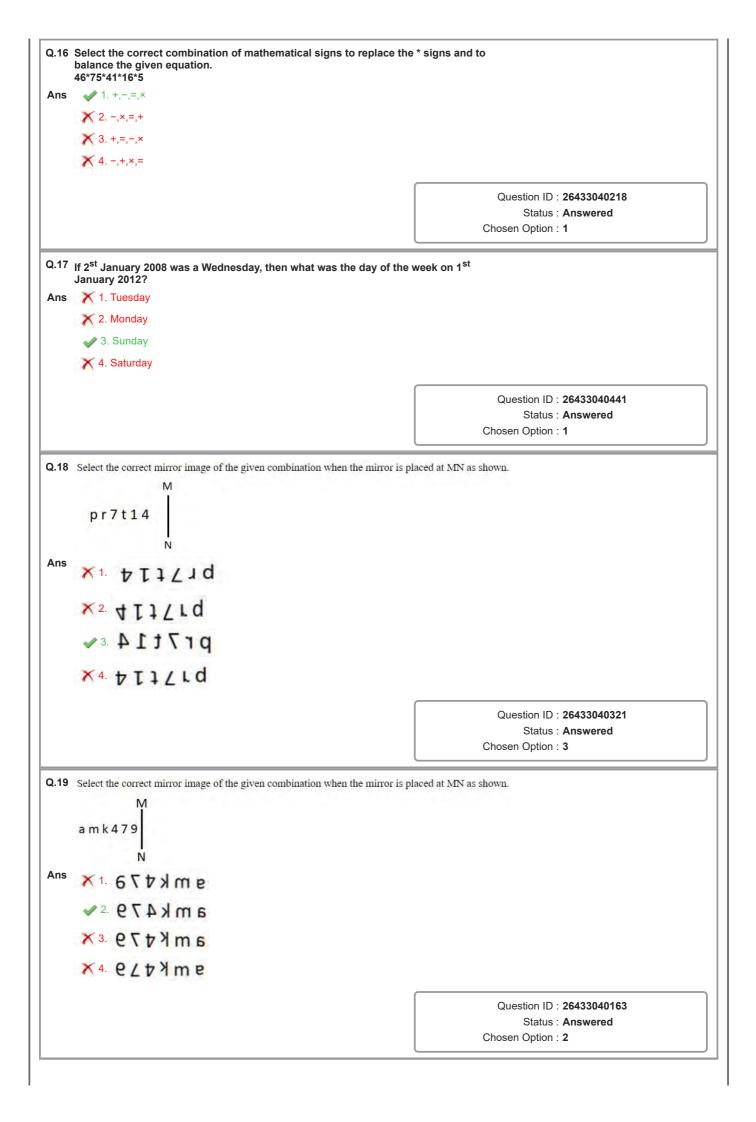

|                                                                     |
|      | A. 0                                                                                                                                                                                                                            | Question ID : 26433043469                                           |
|      | A. 0                                                                                                                                                                                                                            | Question ID : 26433043469<br>Status : Answered<br>Chosen Option : 3 |







|             | The second number in the given number pairs is obtained by performathematical operation(s) on the first number. The same operation all the number pairs except one. Find that odd number pair                                                                              |                                        |                         |
|-------------|----------------------------------------------------------------------------------------------------------------------------------------------------------------------------------------------------------------------------------------------------------------------------|----------------------------------------|-------------------------|
| Ans         | X 1. 16 : 224