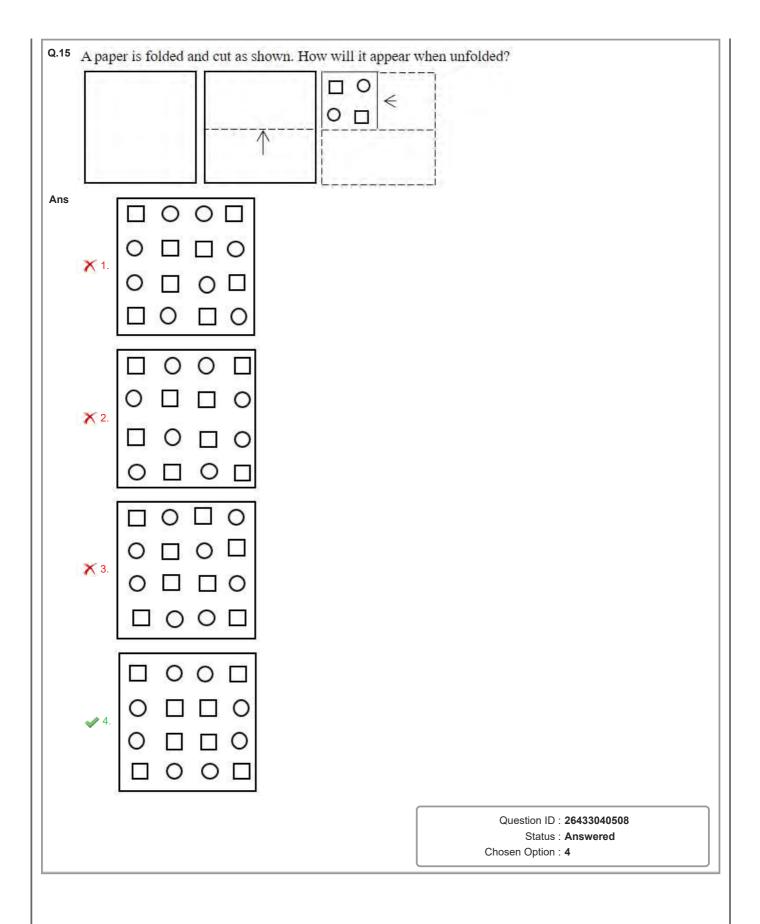

|                                                                     |
|      | A. 0                                                                                                                                                                                                                            | Question ID : 26433043469                                           |
|      | A. 0                                                                                                                                                                                                                            | Question ID : 26433043469<br>Status : Answered<br>Chosen Option : 3 |







|             | The second number in the given number pairs is obtained by performathematical operation(s) on the first number. The same operation all the number pairs except one. Find that odd number pair                                                                              |                                        |                         |
|-------------|----------------------------------------------------------------------------------------------------------------------------------------------------------------------------------------------------------------------------------------------------------------------------|----------------------------------------|-------------------------|
| Ans         | X 1. 16 : 224