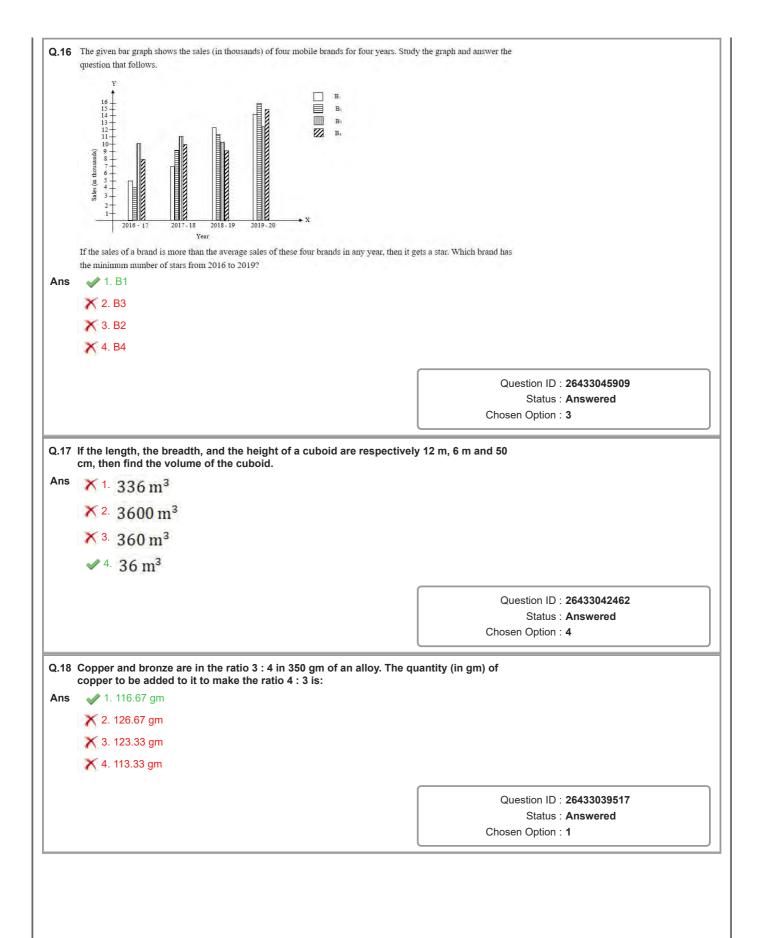

| Q.23   | A can complete a work in 5 days and B can complete the same                                                                                                                    | e work in 10 days. If A                                             |
|--------|--------------------------------------------------------------------------------------------------------------------------------------------------------------------------------|---------------------------------------------------------------------|
|        | and B work alternately, starting with A, in how many days will                                                                                                                 |                                                                     |
| Ans    | $\times 1.6\frac{2}{5}$ days                                                                                                                                                   |                                                                     |
|        | $\sim 2.6\frac{1}{2}$ days                                                                                                                                                     |                                                                     |
|        | $\times_{3.} 7\frac{2}{5}$ days                                                                                                                                                |                                                                     |
|        | $\times_{4}$ 7 $\frac{1}{2}$ days                                                                                                                                              |                                                                     |
|        |                                                                                                                                                                                |                                                                     |
|        |                                                                                                                                                                                | Question ID : 26433039178<br>Status : Answered                      |
|        |                                                                                                                                                                                | Chosen Option : 2                                                   |
|        |                                                                                                                                                                                |                                                                     |
| Q.24   | A merchant gives an additional discount of 10% on the product of 20% on the listed price. He managed to make a 10% profit b ₹54,000. What was the listed price of the product? |                                                                     |
| Ans    | Х 1. ₹77,500                                                                                                                                                                   |                                                                     |
|        | Х 2. ₹77,000                                                                                                                                                                   |                                                                     |
|        | <b>√</b> 3. ₹75,000                                                                                                                                                            |                                                                     |
|        | ★ 4. ₹72,500                                                                                                                                                                   |                                                                     |
|        |                                                                                                                                                                                | Question ID : 26433042516                                           |
|        |                                                                                                                                                                                | Status : Answered                                                   |
|        |                                                                                                                                                                                | Chosen Option : 3                                                   |
| 0.25   | The difference between mean proportion of 9 & 16 and 4 & 9 is                                                                                                                  |                                                                     |
| Ans    | ✓ 1.6                                                                                                                                                                          |                                                                     |
|        | × 2. 12                                                                                                                                                                        |                                                                     |
|        | 3. 108                                                                                                                                                                         |                                                                     |
|        | <b>X</b> 4. 180                                                                                                                                                                |                                                                     |
|        | • •                                                                                                                                                                            |                                                                     |
|        |                                                                                                                                                                                | Question ID : 26433039528                                           |
|        |                                                                                                                                                                                | Status : Answered                                                   |
|        |                                                                                                                                                                                | Chosen Option : 1                                                   |
| Sectio | on : General Awareness                                                                                                                                                         |                                                                     |
| Q.1    | Which mountain range covers a distance of about 1500 miles through India, Pakistan, Afghanistan, China, Bhutan, and Nepa                                                       |                                                                     |
| Ans    | ✔ 1. Himalayan mountain range                                                                                                                                                  |                                                                     |
|        | X 2. Purvanchal mountain range                                                                                                                                                 |                                                                     |
|        | X 3. Aravalli mountain range                                                                                                                                                   |                                                                     |
|        | X 4. Pir Panjal mountain range                                                                                                                                                 |                                                                     |
|        |                                                                                                                                                                                |                                                                     |
|        |                                                                                                                                                                                |                                                                     |
|        |                                                                                                                                                                                | Question ID : 26433044787<br>Status : Answered                      |
|        |                                                                                                                                                                                | Question ID : 26433044787<br>Status : Answered<br>Chosen Option : 1 |