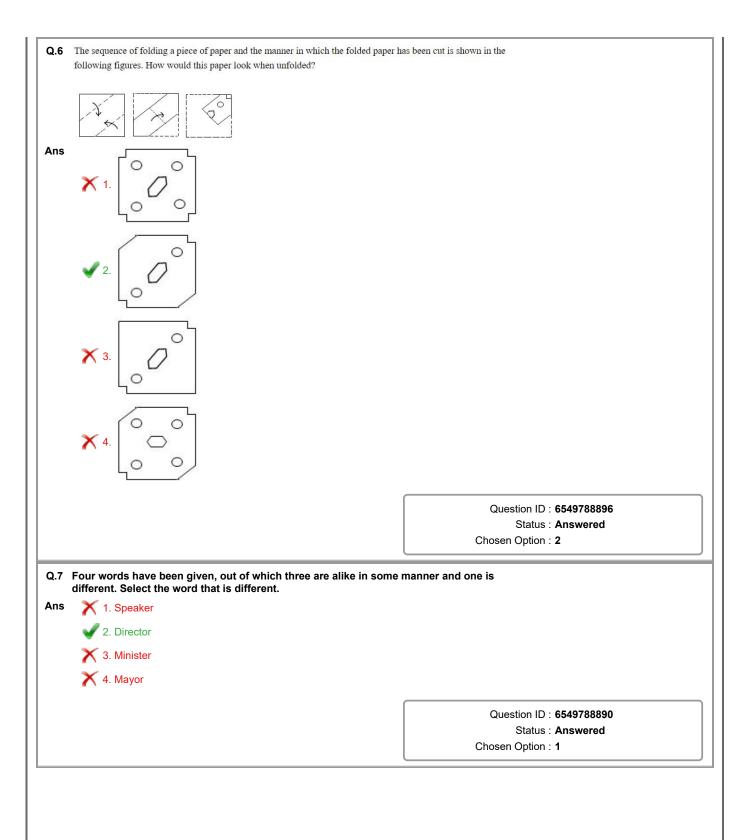

Q.3 Select the option in which the given figure is embedded (rotation is NOT allowed).

 $\textbf{Q.5} \quad \text{Select the Venn diagram that best represents the relationship between the following classes.}$ Saturn, Planet, Cadmium Ans Question ID: 6549787989 Status : Answered Chosen Option : 2