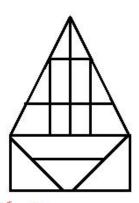

Chosen Option: 3

Q.13 Find the number of triangles in the given figure.

Ans

X 1. 16

X 2. 17

**3**. 15

X 4. 14

Question ID : 6549787985