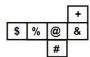

Question ID: 6549787276

Status: Answered

Downloaded From : http://sscportal.in/ Q.9 The sum of the salaries of three persons, A, B and C, is ₹66,500. B's salary is half the salary of C. B's salary is 125% of A's salary. What is the salary of C? 1. ₹30,000 Ans 2. ₹28,000 3. ₹34,000 4. ₹35,000 Question ID: 6549787258 Status: Answered Chosen Option: 4 Q.10 Four letter-clusters have been given, out of which three are alike in some manner and one is different. Select the letter-cluster that is different. 🗶 1. TWZCF Ans 2. BEGLN 🗙 3. DGJMP 🗶 4. HKNQT Question ID: 6549787273 Status: Answered Chosen Option: 2 Q.11 Select the Venn diagram that best represents the relationship between the following classes. Mammals, Animals, Giraffe Ans Question ID: 6549787282 Status: Answered