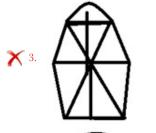

Question ID: 6549788689

Status: Answered

Q14 Select the option in which the given figure is embedded.

Ans

Question ID: 6549788693

Status: Answered

Chosen Option: 4

Q.15 Select the option that is related to the fourth number in the same way as the first number is related to the second number and the fifth number is related to the sixth number.