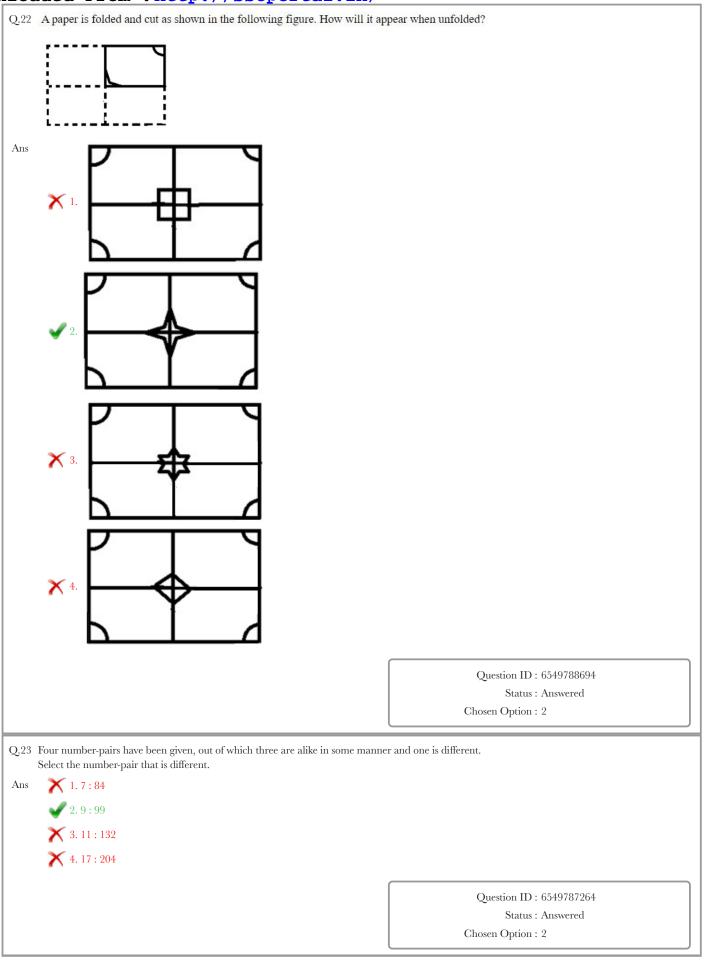

Downloaded From : http://sscportal.in/ Section: General Intelligence Q.1 Select the number that can replace the question mark (?) in the following series. 1, 2, 10, 37, ?, 226 Ans 1. 101 **X** 4. 98 Question ID: 6549788677 Status: Answered Chosen Option: 1 Q.2 Three of the following four words are alike in a certain way and one is different. Select the odd one. 🔰 1. Doctor Ans X 2. Architect X 3. Designer X 4. Engineer Question ID: 6549788688 Status: AnsweredChosen Option: 1