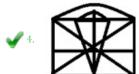

Question ID: 6549788689

Status: Answered

Q14 Select the option in which the given figure is embedded.

Ans

Question ID: 6549788693

Status: Answered

Chosen Option: 4

Q.15 Select the option that is related to the fourth number in the same way as the first number is related to the second number and the fifth number is related to the sixth number.