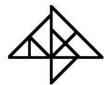

How many triangles are there in the given figure?

- X 2. 14
- **√** 4. 13

Question ID: 6549787278

Status: Answered

Chosen Option: 4

Q.4 Select the option in which the words share the same relationship as that shared by the given pair of