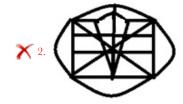

Question ID: 6549788689

Status: Answered

Q14 Select the option in which the given figure is embedded.

Ans

Question ID: 6549788693

Status: Answered

Chosen Option: 4

Q.15 Select the option that is related to the fourth number in the same way as the first number is related to the second number and the fifth number is related to the sixth number.