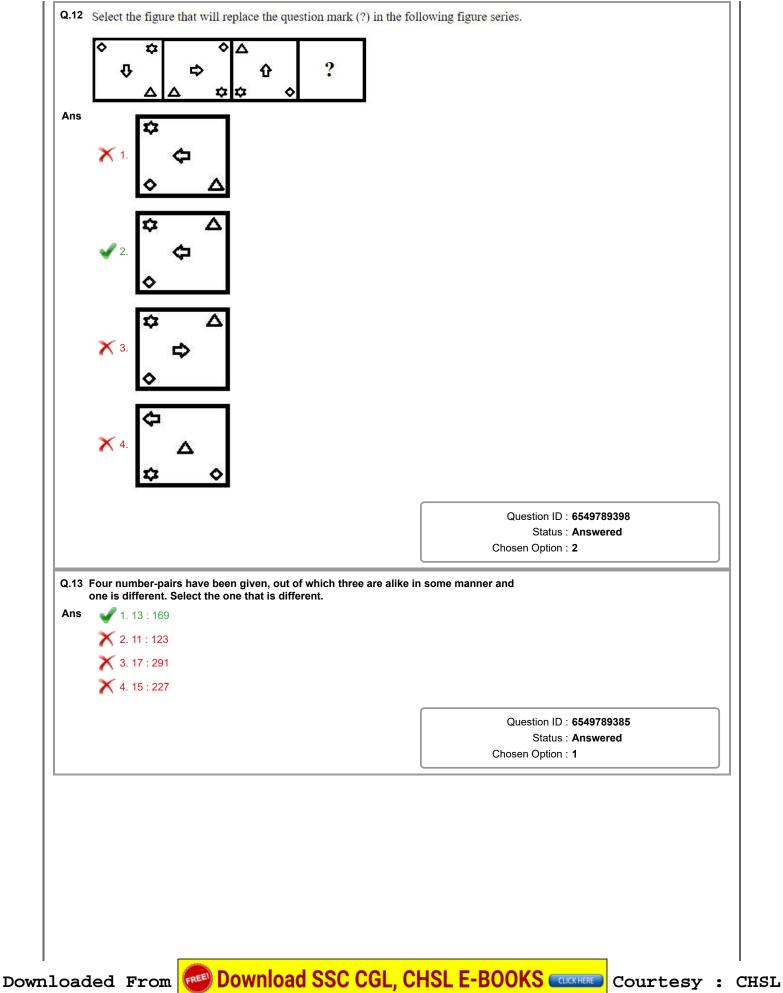

| the numbers in the given set.                                                                       |                                                             |
|-----------------------------------------------------------------------------------------------------|-------------------------------------------------------------|
| (7, 4, 33)                                                                                          |                                                             |
| Ans X 1. (7, 4, 71)                                                                                 |                                                             |
| 2. (11, 8, 175)                                                                                     |                                                             |
| 3. (8, 5, 40)                                                                                       |                                                             |
| 4. (9, 5, 56)                                                                                       |                                                             |
|                                                                                                     |                                                             |
|                                                                                                     | Question ID : <b>6549789383</b><br>Status : <b>Answered</b> |
|                                                                                                     | Chosen Option : 4                                           |
|                                                                                                     |                                                             |
| Q.15 Select the option that is related to the third numbe<br>number is related to the first number. | r in the same way as the second                             |
| 6:27::9:?                                                                                           |                                                             |
| <b>Ans</b> 🛛 🖌 1. 66                                                                                |                                                             |
| 2. 110                                                                                              |                                                             |
| X 3. 95                                                                                             |                                                             |
| <b>X</b> 4. 74                                                                                      |                                                             |
|                                                                                                     |                                                             |
|                                                                                                     | Question ID : 6549789381                                    |
|                                                                                                     | Status : <b>Answered</b><br>Chosen Option : <b>4</b>        |
|                                                                                                     |                                                             |
|                                                                                                     |                                                             |
|                                                                                                     |                                                             |
|                                                                                                     |                                                             |
|                                                                                                     |                                                             |
|                                                                                                     |                                                             |
|                                                                                                     |                                                             |
|                                                                                                     |                                                             |
|                                                                                                     |                                                             |
|                                                                                                     |                                                             |
|                                                                                                     |                                                             |
|                                                                                                     |                                                             |
|                                                                                                     |                                                             |
|                                                                                                     |                                                             |
|                                                                                                     |                                                             |
|                                                                                                     |                                                             |