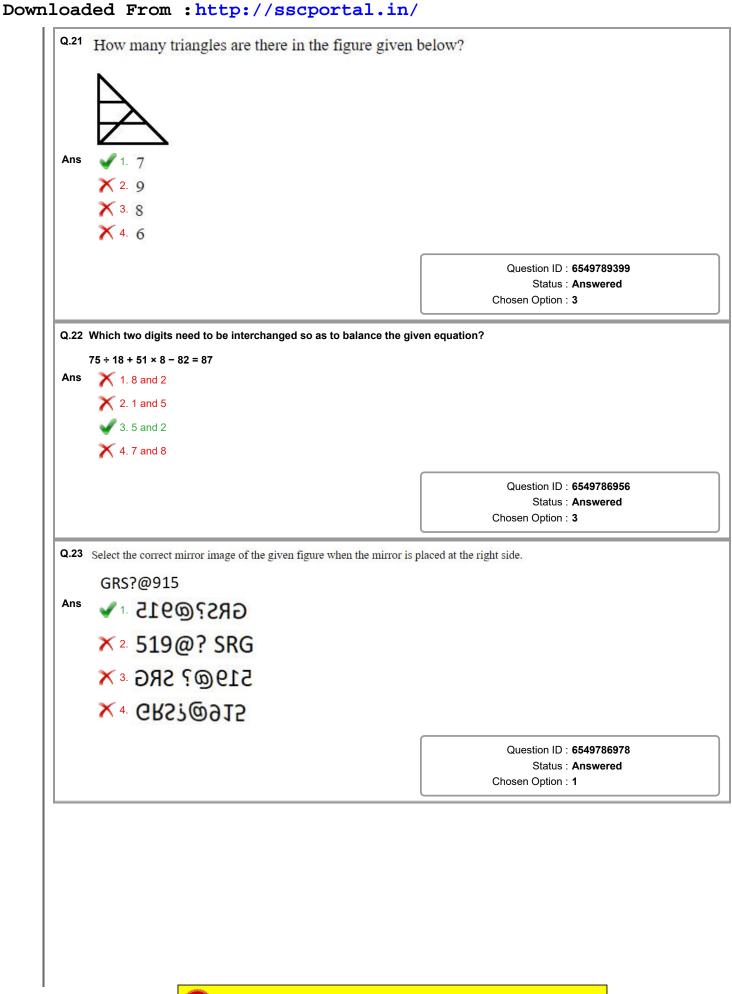

Q.18 In a certain code language, ENDORSE is written as VMWLIHV. How will INSTRUCT be written in that language? Ans 1. RMHGIFXG 2. SNRGSAOT 3. SMSGSZPR 🗙 4. RMSHRZPG Question ID : 6549786963 Status : Answered Chosen Option : 1 Q.19 Select the combination of letters that when sequentially placed in the blanks of the given letter series will complete the series. a \_ bcd \_ \_ aabc \_ dea \_ \_ cd \_ e Ans X 1. adebdda 2. adabded 3. dabdade 4. adedabd Question ID : 6549788583 Status : Answered Chosen Option : 4 Q.20 Select the correct option that indicates the arrangement of the following words in a logical and meaningful order. 1. Universe 2. Chennai 3. World 4. Asia 5. Tamil Nadu Ans 🗙 1. 1, 3, 4, 2, 5 🗙 2. 1, 4, 3, 5, 2 3. 1, 3, 4, 5, 2 🗙 4. 3, 1, 5, 4, 2 Question ID : 6549789386 Status : Answered Chosen Option : 3