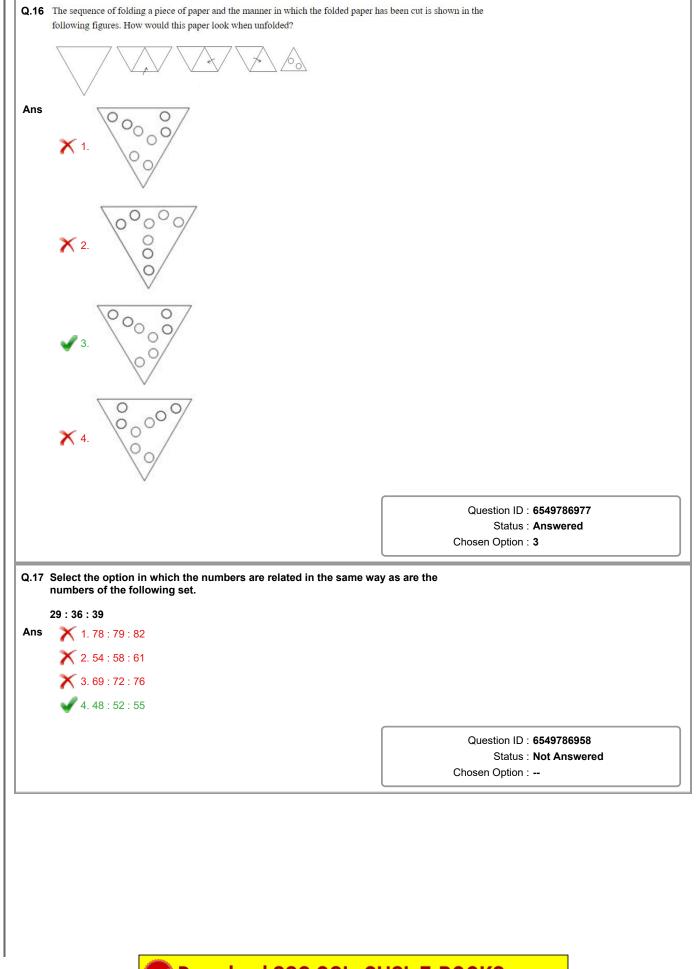

| the numbers in the given set.                                                                       |                                                             |
|-----------------------------------------------------------------------------------------------------|-------------------------------------------------------------|
| (7, 4, 33)                                                                                          |                                                             |
| Ans X 1. (7, 4, 71)                                                                                 |                                                             |
| 2. (11, 8, 175)                                                                                     |                                                             |
| 3. (8, 5, 40)                                                                                       |                                                             |
| 4. (9, 5, 56)                                                                                       |                                                             |
|                                                                                                     |                                                             |
|                                                                                                     | Question ID : <b>6549789383</b><br>Status : <b>Answered</b> |
|                                                                                                     | Chosen Option : 4                                           |
|                                                                                                     |                                                             |
| Q.15 Select the option that is related to the third numbe<br>number is related to the first number. | r in the same way as the second                             |
| 6:27::9:?                                                                                           |                                                             |
| <b>Ans</b> 🛛 🖌 1. 66                                                                                |                                                             |
| 2. 110                                                                                              |                                                             |
| X 3. 95                                                                                             |                                                             |
| <b>X</b> 4. 74                                                                                      |                                                             |
|                                                                                                     |                                                             |
|                                                                                                     | Question ID : 6549789381                                    |
|                                                                                                     | Status : <b>Answered</b><br>Chosen Option : <b>4</b>        |
|                                                                                                     |                                                             |
|                                                                                                     |                                                             |
|                                                                                                     |                                                             |
|                                                                                                     |                                                             |
|                                                                                                     |                                                             |
|                                                                                                     |                                                             |
|                                                                                                     |                                                             |
|                                                                                                     |                                                             |
|                                                                                                     |                                                             |
|                                                                                                     |                                                             |
|                                                                                                     |                                                             |
|                                                                                                     |                                                             |
|                                                                                                     |                                                             |
|                                                                                                     |                                                             |
|                                                                                                     |                                                             |
|                                                                                                     |                                                             |

Q.18 In a certain code language, ENDORSE is written as VMWLIHV. How will INSTRUCT be written in that language? Ans 1. RMHGIFXG 2. SNRGSAOT 3. SMSGSZPR 🗙 4. RMSHRZPG Question ID : 6549786963 Status : Answered Chosen Option : 1 Q.19 Select the combination of letters that when sequentially placed in the blanks of the given letter series will complete the series. a \_ bcd \_ \_ aabc \_ dea \_ \_ cd \_ e Ans X 1. adebdda 2. adabded 3. dabdade 4. adedabd Question ID : 6549788583 Status : Answered Chosen Option : 4 Q.20 Select the correct option that indicates the arrangement of the following words in a logical and meaningful order. 1. Universe 2. Chennai 3. World 4. Asia 5. Tamil Nadu Ans 🗙 1. 1, 3, 4, 2, 5 🗙 2. 1, 4, 3, 5, 2 3. 1, 3, 4, 5, 2 🗙 4. 3, 1, 5, 4, 2 Question ID : 6549789386 Status : Answered Chosen Option : 3