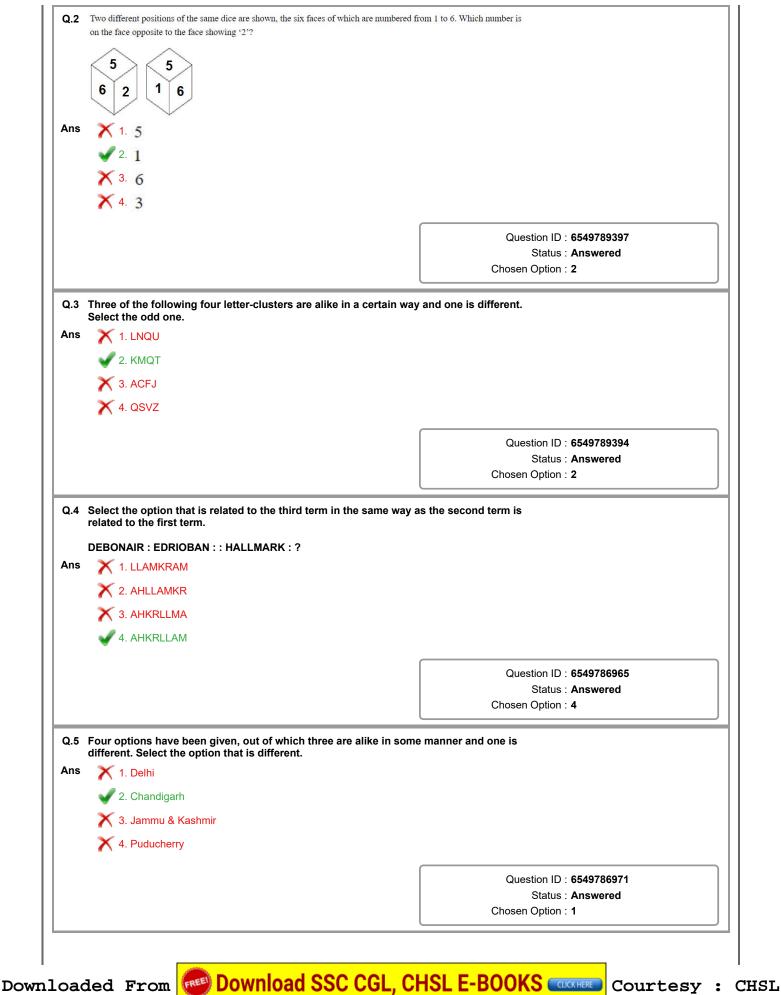

Section : General Intelligence

Q.1 Select the option that is embedded in the given figure (rotation is NOT allowed).

Question ID : 6549786976 Status : Answered Chosen Option : 1

|            | In a code language, if FORTUNE is written as 716192122156, be written in the same language?                                                                                                                                                                                                                                              |                                                                                                                                                                    |
|------------|------------------------------------------------------------------------------------------------------------------------------------------------------------------------------------------------------------------------------------------------------------------------------------------------------------------------------------------|--------------------------------------------------------------------------------------------------------------------------------------------------------------------|
| Ans        |                                                                                                                                                                                                                                                                                                                                          |                                                                                                                                                                    |
|            | 2. 1532063618                                                                                                                                                                                                                                                                                                                            |                                                                                                                                                                    |
|            | <b>V</b> 3. 16421163619                                                                                                                                                                                                                                                                                                                  |                                                                                                                                                                    |
|            | X 4. 16420173819                                                                                                                                                                                                                                                                                                                         |                                                                                                                                                                    |
|            |                                                                                                                                                                                                                                                                                                                                          |                                                                                                                                                                    |
|            |                                                                                                                                                                                                                                                                                                                                          | Question ID : 6549789388<br>Status : Answered                                                                                                                      |
|            |                                                                                                                                                                                                                                                                                                                                          | Chosen Option : 3                                                                                                                                                  |
| Q.7        | Select the option that is related to the third word in the same is related to the first word.                                                                                                                                                                                                                                            | way as the second word                                                                                                                                             |
|            | Bed : Mattress : : Chair : ?                                                                                                                                                                                                                                                                                                             |                                                                                                                                                                    |
| Ans        | 🗙 1. Foam                                                                                                                                                                                                                                                                                                                                |                                                                                                                                                                    |
|            | X 2. Pillow                                                                                                                                                                                                                                                                                                                              |                                                                                                                                                                    |
|            | 3. Sack                                                                                                                                                                                                                                                                                                                                  |                                                                                                                                                                    |
|            | 4. Cushion                                                                                                                                                                                                                                                                                                                               |                                                                                                                                                                    |
|            |                                                                                                                                                                                                                                                                                                                                          |                                                                                                                                                                    |
|            |                                                                                                                                                                                                                                                                                                                                          |                                                                                                                                                                    |
|            |                                                                                                                                                                                                                                                                                                                                          | Question ID : 6549786966                                                                                                                                           |
|            |                                                                                                                                                                                                                                                                                                                                          | Status : Answered                                                                                                                                                  |
|            | Select the word-pair in which the two words are related in the words in the following word-pair.<br>Growth : Expansion<br>X 1. Child : Birth                                                                                                                                                                                             | Status : <b>Answered</b><br>Chosen Option : <b>3</b>                                                                                                               |
|            | words in the following word-pair.<br>Growth : Expansion<br>1. Child : Birth<br>2. First : Last                                                                                                                                                                                                                                           | Status : <b>Answered</b><br>Chosen Option : <b>3</b>                                                                                                               |
|            | <ul> <li>words in the following word-pair.</li> <li>Growth : Expansion <ul> <li>1. Child : Birth</li> <li>2. First : Last</li> <li>3. Temporary : Permanent</li> </ul> </li> </ul>                                                                                                                                                       | Status : <b>Answered</b><br>Chosen Option : <b>3</b>                                                                                                               |
|            | words in the following word-pair.<br>Growth : Expansion<br>1. Child : Birth<br>2. First : Last                                                                                                                                                                                                                                           | Status : <b>Answered</b><br>Chosen Option : <b>3</b>                                                                                                               |
|            | <ul> <li>words in the following word-pair.</li> <li>Growth : Expansion <ul> <li>1. Child : Birth</li> <li>2. First : Last</li> <li>3. Temporary : Permanent</li> </ul> </li> </ul>                                                                                                                                                       | Status : <b>Answered</b><br>Chosen Option : <b>3</b>                                                                                                               |
|            | <ul> <li>words in the following word-pair.</li> <li>Growth : Expansion <ul> <li>1. Child : Birth</li> <li>2. First : Last</li> <li>3. Temporary : Permanent</li> </ul> </li> </ul>                                                                                                                                                       | Status : Answered<br>Chosen Option : 3<br>e same way as are the two<br>Question ID : 6549789393<br>Status : Answered                                               |
|            | <ul> <li>words in the following word-pair.</li> <li>Growth : Expansion <ul> <li>1. Child : Birth</li> <li>2. First : Last</li> <li>3. Temporary : Permanent</li> </ul> </li> </ul>                                                                                                                                                       | Status : Answered<br>Chosen Option : 3<br>e same way as are the two<br>Question ID : 6549789393                                                                    |
| Ans        | <ul> <li>words in the following word-pair.</li> <li>Growth : Expansion <ul> <li>1. Child : Birth</li> <li>2. First : Last</li> <li>3. Temporary : Permanent</li> </ul> </li> </ul>                                                                                                                                                       | Status : Answered<br>Chosen Option : 3<br>e same way as are the two<br>Question ID : 6549789393<br>Status : Answered<br>Chosen Option : 4                          |
| Ans<br>Q.9 | words in the following word-pair.          Growth : Expansion         X       1. Child : Birth         X       2. First : Last         X       3. Temporary : Permanent         Y       4. Urge : Request    Select the number from among the given options that can reprove (?) in the following series.          8, 24, 48, 80, ?, 168 | Status : Answered<br>Chosen Option : 3<br>e same way as are the two<br>Question ID : 6549789393<br>Status : Answered<br>Chosen Option : 4                          |
| Ans<br>Q.9 | <pre>words in the following word-pair. Growth : Expansion</pre>                                                                                                                                                                                                                                                                          | Status : Answered<br>Chosen Option : 3<br>e same way as are the two<br>Question ID : 6549789393<br>Status : Answered<br>Chosen Option : 4                          |
| Ans<br>Q.9 | <pre>words in the following word-pair. Growth : Expansion</pre>                                                                                                                                                                                                                                                                          | Status : Answered<br>Chosen Option : 3<br>e same way as are the two<br>Question ID : 6549789393<br>Status : Answered<br>Chosen Option : 4                          |
| Ans<br>Q.9 | <pre>words in the following word-pair. Growth : Expansion</pre>                                                                                                                                                                                                                                                                          | Status : Answered<br>Chosen Option : 3<br>e same way as are the two<br>Question ID : 6549789393<br>Status : Answered<br>Chosen Option : 4                          |
| Ans<br>Q.9 | <pre>words in the following word-pair. Growth : Expansion</pre>                                                                                                                                                                                                                                                                          | Status : Answered<br>Chosen Option : 3<br>e same way as are the two<br>Question ID : 6549789393<br>Status : Answered<br>Chosen Option : 4                          |
| Ans<br>Q.9 | <pre>words in the following word-pair. Growth : Expansion</pre>                                                                                                                                                                                                                                                                          | Status : Answered<br>Chosen Option : 3<br>e same way as are the two<br>Question ID : 6549789393<br>Status : Answered<br>Chosen Option : 4                          |
| Ans<br>Q.9 | <pre>words in the following word-pair. Growth : Expansion</pre>                                                                                                                                                                                                                                                                          | Status : Answered         Chosen Option : 3         e same way as are the two         Question ID : 6549789393         Status : Answered         Chosen Option : 4 |
| Ans        | <pre>words in the following word-pair. Growth : Expansion</pre>                                                                                                                                                                                                                                                                          | Status : Answered         Chosen Option : 3         a same way as are the two         Question ID : 6549789393         Status : Answered         Chosen Option : 4 |