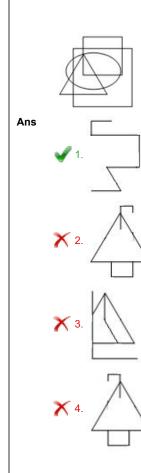

Section : General Intelligence

Q.1 Select the option that is embedded in the given figure (rotation is NOT allowed).

Question ID : 6549786976 Status : Answered Chosen Option : 1

|            | In a code language, if FORTUNE is written as 716192122156, be written in the same language?                                                                                                                                                                                                                                              |                                                                                                                                                                    |
|------------|------------------------------------------------------------------------------------------------------------------------------------------------------------------------------------------------------------------------------------------------------------------------------------------------------------------------------------------|--------------------------------------------------------------------------------------------------------------------------------------------------------------------|
| Ans        |                                                                                                                                                                                                                                                                                                                                          |                                                                                                                                                                    |
|            | 2. 1532063618                                                                                                                                                                                                                                                                                                                            |                                                                                                                                                                    |
|            | <b>V</b> 3. 16421163619                                                                                                                                                                                                                                                                                                                  |                                                                                                                                                                    |
|            | X 4. 16420173819                                                                                                                                                                                                                                                                                                                         |                                                                                                                                                                    |
|            |                                                                                                                                                                                                                                                                                                                                          |                                                                                                                                                                    |
|            |                                                                                                                                                                                                                                                                                                                                          | Question ID : 6549789388<br>Status : Answered                                                                                                                      |
|            |                                                                                                                                                                                                                                                                                                                                          | Chosen Option : 3                                                                                                                                                  |
| Q.7        | Select the option that is related to the third word in the same is related to the first word.                                                                                                                                                                                                                                            | way as the second word                                                                                                                                             |
|            | Bed : Mattress : : Chair : ?                                                                                                                                                                                                                                                                                                             |                                                                                                                                                                    |
| Ans        | 🗙 1. Foam                                                                                                                                                                                                                                                                                                                                |                                                                                                                                                                    |
|            | X 2. Pillow                                                                                                                                                                                                                                                                                                                              |                                                                                                                                                                    |
|            | 3. Sack                                                                                                                                                                                                                                                                                                                                  |                                                                                                                                                                    |
|            | 4. Cushion                                                                                                                                                                                                                                                                                                                               |                                                                                                                                                                    |
|            |                                                                                                                                                                                                                                                                                                                                          |                                                                                                                                                                    |
|            |                                                                                                                                                                                                                                                                                                                                          |                                                                                                                                                                    |
|            |                                                                                                                                                                                                                                                                                                                                          | Question ID : 6549786966                                                                                                                                           |
|            |                                                                                                                                                                                                                                                                                                                                          | Status : Answered                                                                                                                                                  |
|            | Select the word-pair in which the two words are related in the words in the following word-pair.<br>Growth : Expansion<br>X 1. Child : Birth                                                                                                                                                                                             | Status : <b>Answered</b><br>Chosen Option : <b>3</b>                                                                                                               |
|            | words in the following word-pair.<br>Growth : Expansion<br>1. Child : Birth<br>2. First : Last                                                                                                                                                                                                                                           | Status : <b>Answered</b><br>Chosen Option : <b>3</b>                                                                                                               |
|            | <ul> <li>words in the following word-pair.</li> <li>Growth : Expansion <ul> <li>1. Child : Birth</li> <li>2. First : Last</li> <li>3. Temporary : Permanent</li> </ul> </li> </ul>                                                                                                                                                       | Status : <b>Answered</b><br>Chosen Option : <b>3</b>                                                                                                               |
|            | words in the following word-pair.<br>Growth : Expansion<br>1. Child : Birth<br>2. First : Last                                                                                                                                                                                                                                           | Status : <b>Answered</b><br>Chosen Option : <b>3</b>                                                                                                               |
|            | <ul> <li>words in the following word-pair.</li> <li>Growth : Expansion <ul> <li>1. Child : Birth</li> <li>2. First : Last</li> <li>3. Temporary : Permanent</li> </ul> </li> </ul>                                                                                                                                                       | Status : <b>Answered</b><br>Chosen Option : <b>3</b>                                                                                                               |
|            | <ul> <li>words in the following word-pair.</li> <li>Growth : Expansion <ul> <li>1. Child : Birth</li> <li>2. First : Last</li> <li>3. Temporary : Permanent</li> </ul> </li> </ul>                                                                                                                                                       | Status : Answered<br>Chosen Option : 3<br>e same way as are the two<br>Question ID : 6549789393<br>Status : Answered                                               |
|            | <ul> <li>words in the following word-pair.</li> <li>Growth : Expansion <ul> <li>1. Child : Birth</li> <li>2. First : Last</li> <li>3. Temporary : Permanent</li> </ul> </li> </ul>                                                                                                                                                       | Status : Answered<br>Chosen Option : 3<br>e same way as are the two<br>Question ID : 6549789393                                                                    |
| Ans        | <ul> <li>words in the following word-pair.</li> <li>Growth : Expansion <ul> <li>1. Child : Birth</li> <li>2. First : Last</li> <li>3. Temporary : Permanent</li> </ul> </li> </ul>                                                                                                                                                       | Status : Answered<br>Chosen Option : 3<br>e same way as are the two<br>Question ID : 6549789393<br>Status : Answered<br>Chosen Option : 4                          |
| Ans<br>Q.9 | words in the following word-pair.          Growth : Expansion         X       1. Child : Birth         X       2. First : Last         X       3. Temporary : Permanent         Y       4. Urge : Request    Select the number from among the given options that can reprove (?) in the following series.          8, 24, 48, 80, ?, 168 | Status : Answered<br>Chosen Option : 3<br>e same way as are the two<br>Question ID : 6549789393<br>Status : Answered<br>Chosen Option : 4                          |
| Ans<br>Q.9 | <pre>words in the following word-pair. Growth : Expansion</pre>                                                                                                                                                                                                                                                                          | Status : Answered<br>Chosen Option : 3<br>e same way as are the two<br>Question ID : 6549789393<br>Status : Answered<br>Chosen Option : 4                          |
| Ans<br>Q.9 | <pre>words in the following word-pair. Growth : Expansion</pre>                                                                                                                                                                                                                                                                          | Status : Answered<br>Chosen Option : 3<br>e same way as are the two<br>Question ID : 6549789393<br>Status : Answered<br>Chosen Option : 4                          |
| Ans<br>Q.9 | <pre>words in the following word-pair. Growth : Expansion</pre>                                                                                                                                                                                                                                                                          | Status : Answered<br>Chosen Option : 3<br>e same way as are the two<br>Question ID : 6549789393<br>Status : Answered<br>Chosen Option : 4                          |
| Ans<br>Q.9 | <pre>words in the following word-pair. Growth : Expansion</pre>                                                                                                                                                                                                                                                                          | Status : Answered<br>Chosen Option : 3<br>e same way as are the two<br>Question ID : 6549789393<br>Status : Answered<br>Chosen Option : 4                          |
| Ans<br>Q.9 | <pre>words in the following word-pair. Growth : Expansion</pre>                                                                                                                                                                                                                                                                          | Status : Answered<br>Chosen Option : 3<br>e same way as are the two<br>Question ID : 6549789393<br>Status : Answered<br>Chosen Option : 4                          |
| Ans<br>Q.9 | <pre>words in the following word-pair. Growth : Expansion</pre>                                                                                                                                                                                                                                                                          | Status : Answered         Chosen Option : 3         e same way as are the two         Question ID : 6549789393         Status : Answered         Chosen Option : 4 |
| Ans        | <pre>words in the following word-pair. Growth : Expansion</pre>                                                                                                                                                                                                                                                                          | Status : Answered         Chosen Option : 3         a same way as are the two         Question ID : 6549789393         Status : Answered         Chosen Option : 4 |