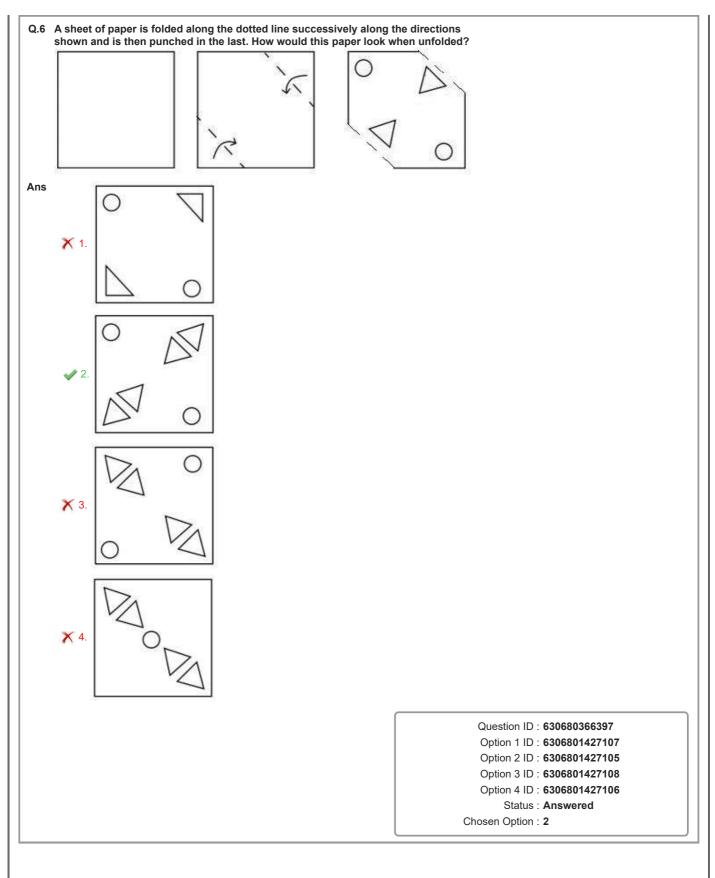

| Q.3 | Read the given statements and conclusions carefully. You have to take the given<br>statements to be true even if they seem to be at variance from commonly known facts.<br>You have to decide which conclusion(s) logically follow(s) from the given statements.<br>Statements: All Grapes are Berries.<br>Some Berries are Juices.<br>All Juices are Sodas.<br>Conclusions: (I) Some Berries are Grapes.<br>(II) Some Sodas are Berries. |
|-----|-------------------------------------------------------------------------------------------------------------------------------------------------------------------------------------------------------------------------------------------------------------------------------------------------------------------------------------------------------------------------------------------------------------------------------------------|
| Ans | X 1. Only conclusion (I) follows                                                                                                                                                                                                                                                                                                                                                                                                          |
|     | X 2. Only conclusion (II) follows                                                                                                                                                                                                                                                                                                                                                                                                         |
|     | ✓ 3. Both the conclusions (I) and (II) follow                                                                                                                                                                                                                                                                                                                                                                                             |
|     | X 4. Both the conclusions (I) and (II) do not follow                                                                                                                                                                                                                                                                                                                                                                                      |
|     | Question ID : <b>630680403884</b><br>Option 1 ID : <b>6306801575022</b><br>Option 2 ID : <b>6306801575023</b><br>Option 3 ID : <b>6306801575024</b><br>Option 4 ID : <b>6306801575025</b><br>Status : <b>Answered</b><br>Chosen Option : <b>3</b>                                                                                                                                                                                         |