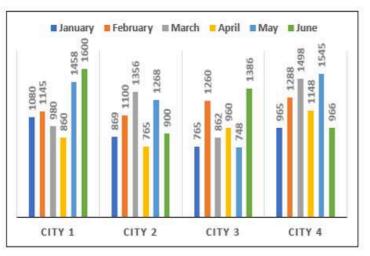

|
|   |                                                                                                               | Chosen Option : 4                                                       |

Q.6 If  $x = \sqrt{6} + 2$  and  $y = \sqrt{6} - 2$ , then what is the value of  $\left(\frac{x}{y} + \frac{y}{x}\right)^2 - 3$ ? Ans  $\swarrow 1.22$   $\thickapprox 2.35$   $\thickapprox 3.42$   $\checkmark 4.97$ Question ID : 630680413535 Option 1 ID : 630680413535 Option 2 ID : 6306801612964 Option 2 ID : 6306801612965 Option 3 ID : 6306801612965 Option 4 ID : 6306801612967 Status : Answered Chosen Option : 1

Q.7 Study the given bar graph and answer the question that follows.

and 4 in the months mentioned.

The following bar graph shows the number of deaths that happened in cities 1, 2, 3



The average number of deaths that occurred during April across all the cities (rounded off to the next integer) is:



| Question ID : 630680387182  |  |
|-----------------------------|--|
| Option 1 ID : 6306801509425 |  |
| Option 2 ID : 6306801509422 |  |
| Option 3 ID : 6306801509424 |  |
| Option 4 ID : 6306801509423 |  |
| Status : Answered           |  |
| Chosen Option : 4           |  |



| f a : b = c : d = e : f = 5 : 7, then what is the ratio (3a + 5c + 11e) : (3x + 11 : 7                                                                               |                                                                                                                                     |
|--------------------------------------------------------------------------------------------