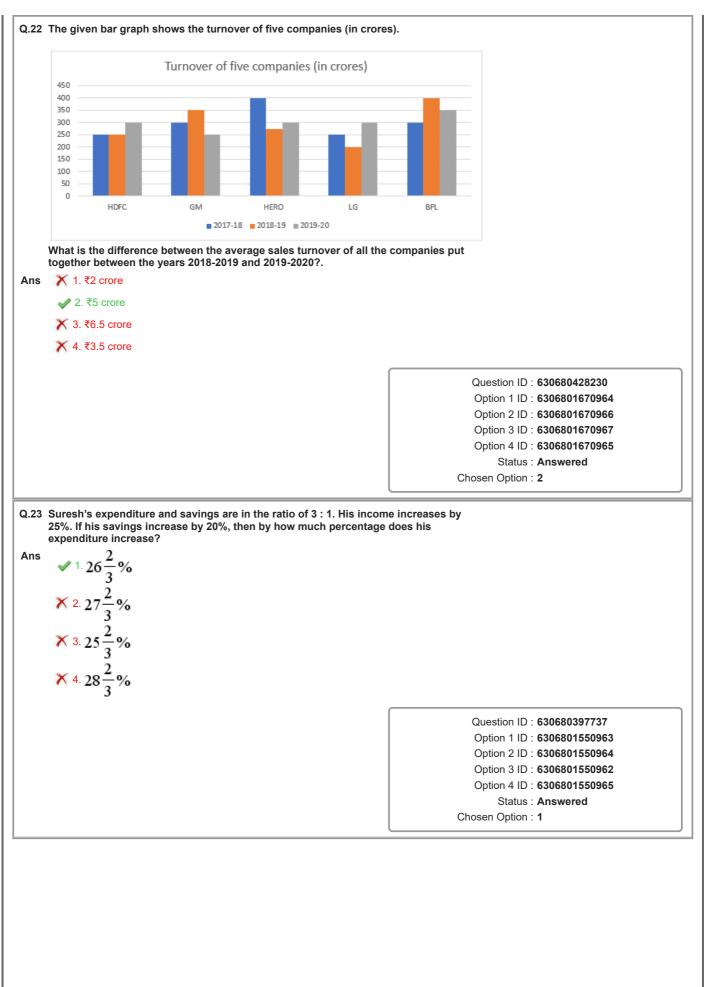

|
|                                                                                                                          |                                                                |
|                                                                                                                          |                                                                |
|                                                                                                                          |                                                                |
| <b>Download SSC CGL, CI</b>                                                                                              | HSL E-BOOKS CLICKHERE                                          |



Download SSC CGL, CHSL E-BOOKS COCKERED

Q.24 Half litre of a solution contains 15% of alcohol. To change the alcohol concentration to 50%, find the quantity of alcohol to be mixed. Ans X 1. 400 ml 🕜 2. 350 ml X 3. 175 ml 🗙 4. 250 ml Question ID : 630680518837 Option 1 ID : 6306802027823 Option 2 ID : 6306802027822 Option 3 ID : 6306802027820 Option 4 ID : 6306802027821 Status : Answered Chosen Option : 2 Q.25 In a  $\triangle ABC$ , right angled at B if  $\tan C = \sqrt{3}$ , then find  $\frac{\sin^2 C + \cos^2 C}{1 + \cot^2 C}$ . Ans × 1. 16/3 ✓ <sup>2</sup>. <sup>3</sup>/<sub>4</sub> × 3.  $\frac{3}{16}$ × 4.  $\frac{4}{15}$ Question ID : 630680526509 Option 1 ID : 6306802058105 Option 2 ID : 6306802058104 Option 3 ID : 6306802058102 Option 4 ID : 6306802058103 Status : Answered Chose