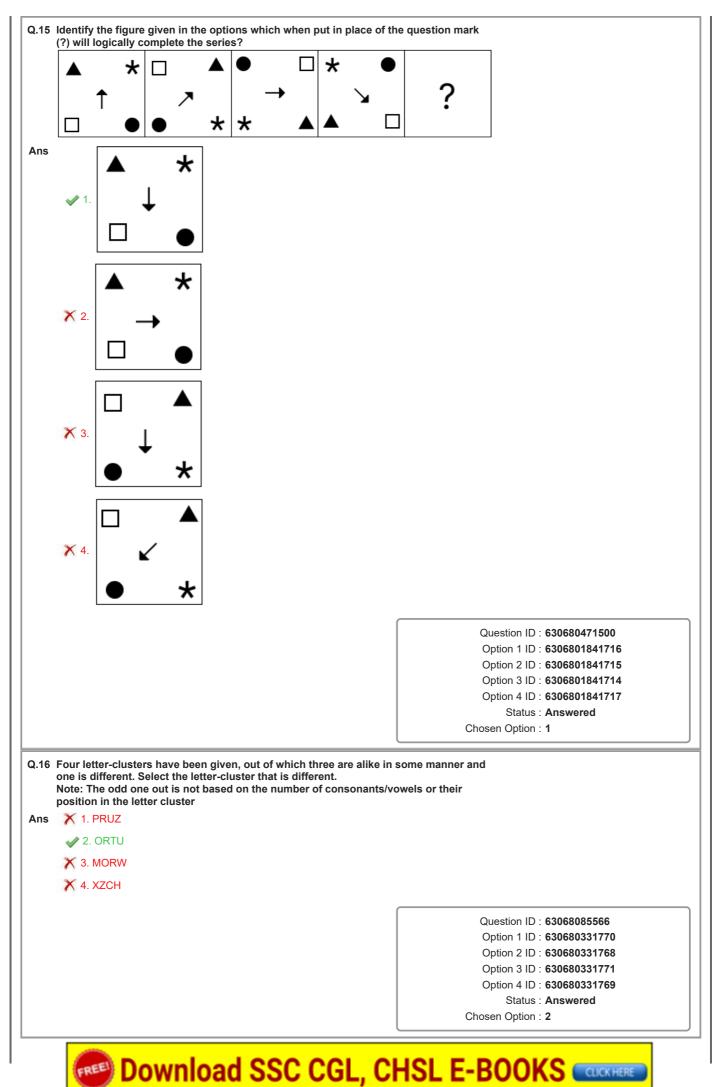

n 2 ID<br>Option 3 ID<br>Option 4 ID | 6306801318191<br>6306801318192                                               |
| Q.12 | the following sets.<br>(NOTE : Operations should be performed on the whole numbers, w<br>down the numbers into its constituent digits. E.g. 13 – Operations<br>adding /deleting /multiplying etc., to 13 can be performed. Breaking<br>3 and then performing mathematical operations on 1 and 3 is not a<br>(16, 7, 112)<br>(8, 12, 96)<br>X 1. (13, 7, 96)<br>X 2. (14, 9, 128)<br>X 3. (12, 5, 65)             | rithout breaking<br>on 13 such as<br>g down 13 into 1 and<br>llowed.)<br>Question ID<br>Option 1 ID<br>Option 2 ID<br>Option 3 ID<br>Option 4 ID | 6306801318191<br>6306801318192<br>6306801318189<br>6306801318190<br>Answered |

Download SSC CGL, CHSL E-BOOKS CUCKHERE





| Q.17<br>Ans | The second number in the given number pairs is obtained by p<br>mathematical operation(s) on the first number. The same oper-<br>all the number pairs except one. Find that odd number pair. (N<br>be performed on the whole numbers, without breaking down the<br>constituent digits. E.g. $13 - Operations on 13$ such as adding /<br>etc., to 13 can be performed. Breaking down 13 into 1 and 3 and<br>mathematical operations on 1 and 3 is not allowed.)<br>$\checkmark 1.34:44$<br>$\thickapprox 2.23:25$<br>$\thickapprox 3.35:36$<br>$\thickapprox 4.13:16$                                                                                  | ation(s) are followed in<br>OTE : Operations should<br>he numbers into its<br>deleting /multiplying