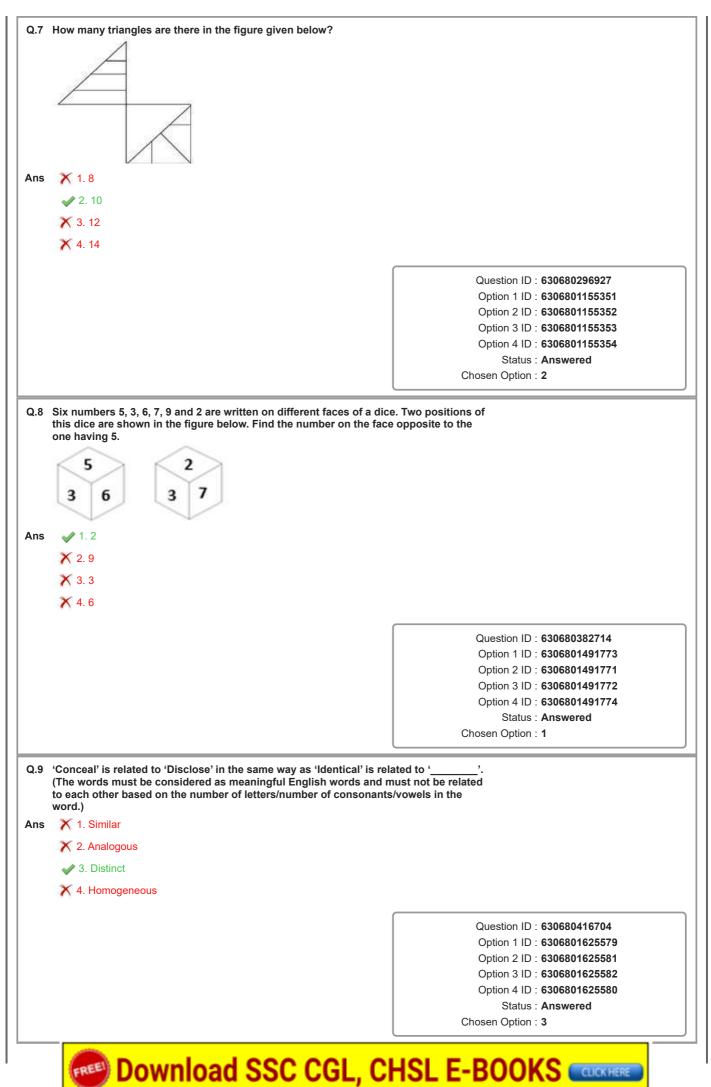

| Q.3 | Read the given statements and conclusions carefully. You have to take the given<br>statements to be true even if they seem to be at variance from commonly known facts.<br>You have to decide which conclusion(s) logically follow(s) from the given statements.<br>Statements: All Grapes are Berries.<br>Some Berries are Juices.<br>All Juices are Sodas.<br>Conclusions: (I) Some Berries are Grapes.<br>(II) Some Sodas are Berries. |
|-----|-------------------------------------------------------------------------------------------------------------------------------------------------------------------------------------------------------------------------------------------------------------------------------------------------------------------------------------------------------------------------------------------------------------------------------------------|
| Ans | X 1. Only conclusion (I) follows                                                                                                                                                                                                                                                                                                                                                                                                          |
|     | X 2. Only conclusion (II) follows                                                                                                                                                                                                                                                                                                                                                                                                         |
|     | ✓ 3. Both the conclusions (I) and (II) follow                                                                                                                                                                                                                                                                                                                                                                                             |
|     | X 4. Both the conclusions (I) and (II) do not follow                                                                                                                                                                                                                                                                                                                                                                                      |
|     | Question ID : <b>630680403884</b><br>Option 1 ID : <b>6306801575022</b><br>Option 2 ID : <b>6306801575023</b><br>Option 3 ID : <b>6306801575024</b><br>Option 4 ID : <b>6306801575025</b><br>Status : <b>Answered</b><br>Chosen Option : <b>3</b>                                                                                                                                                                                         |