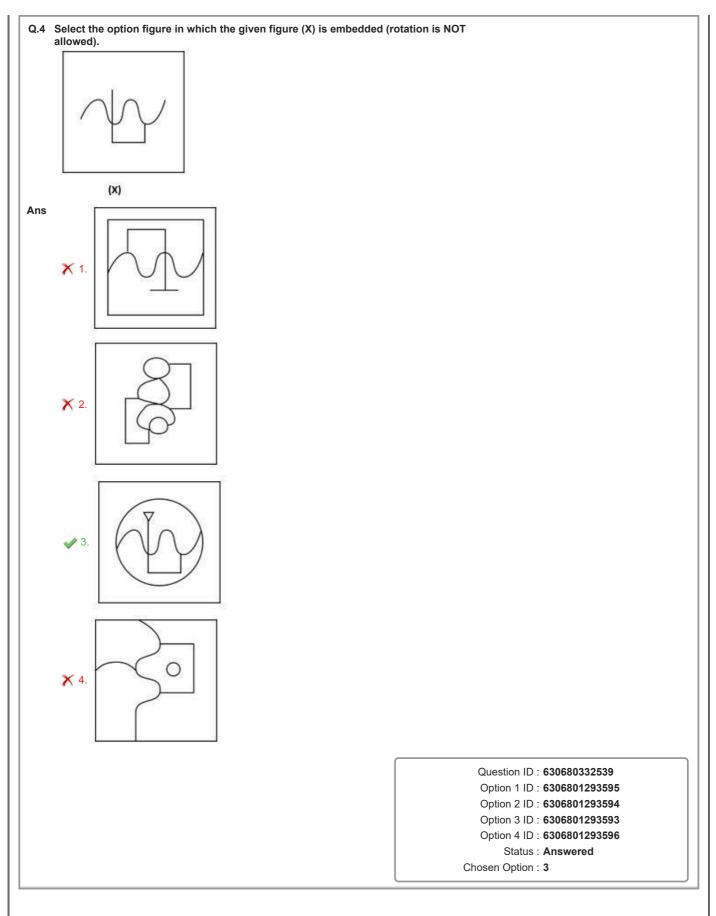

| Q.3 | Read the given statements and conclusions carefully. You have to take the given<br>statements to be true even if they seem to be at variance from commonly known facts.<br>You have to decide which conclusion(s) logically follow(s) from the given statements.<br>Statements: All Grapes are Berries.<br>Some Berries are Juices.<br>All Juices are Sodas.<br>Conclusions: (I) Some Berries are Grapes.<br>(II) Some Sodas are Berries. |
|-----|-------------------------------------------------------------------------------------------------------------------------------------------------------------------------------------------------------------------------------------------------------------------------------------------------------------------------------------------------------------------------------------------------------------------------------------------|
| Ans | X 1. Only conclusion (I) follows                                                                                                                                                                                                                                                                                                                                                                                                          |
|     | X 2. Only conclusion (II) follows                                                                                                                                                                                                                                                                                                                                                                                                         |
|     | ✓ 3. Both the conclusions (I) and (II) follow                                                                                                                                                                                                                                                                                                                                                                                             |
|     | X 4. Both the conclusions (I) and (II) do not follow                                                                                                                                                                                                                                                                                                                                                                                      |
|     | Question ID : <b>630680403884</b><br>Option 1 ID : <b>6306801575022</b><br>Option 2 ID : <b>6306801575023</b><br>Option 3 ID : <b>6306801575024</b><br>Option 4 ID : <b>6306801575025</b><br>Status : <b>Answered</b><br>Chosen Option : <b>3</b>                                                                                                                                                                                         |