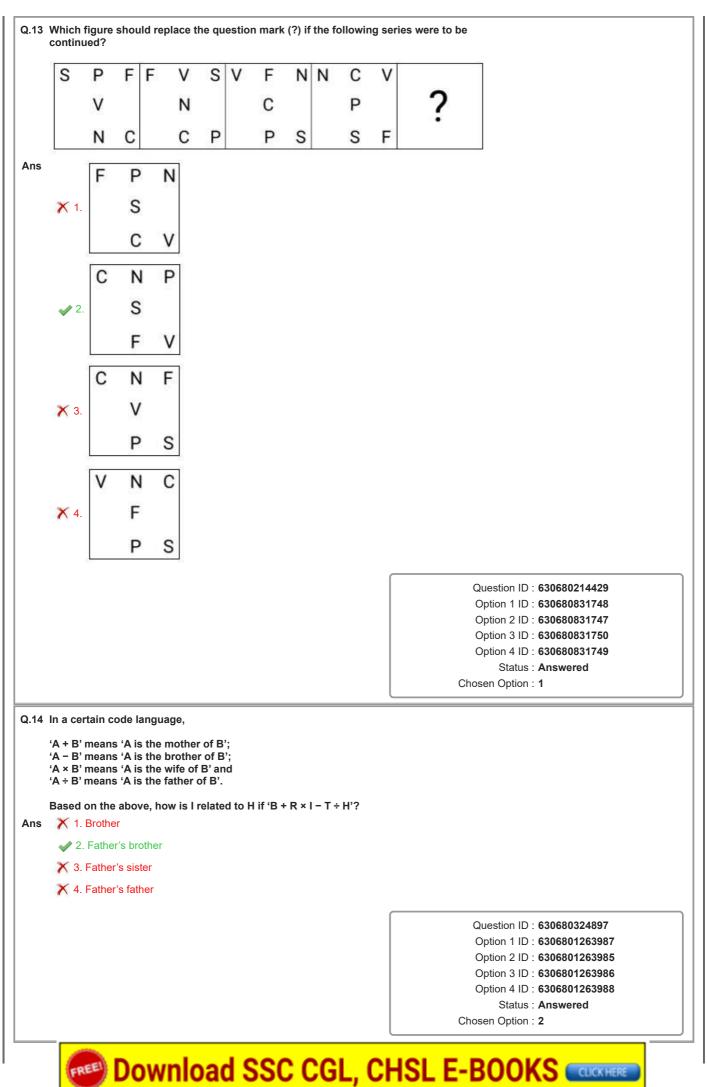

| Q.3 | Read the given statements and conclusions carefully. You have to take the given<br>statements to be true even if they seem to be at variance from commonly known facts.<br>You have to decide which conclusion(s) logically follow(s) from the given statements.<br>Statements: All Grapes are Berries.<br>Some Berries are Juices.<br>All Juices are Sodas.<br>Conclusions: (I) Some Berries are Grapes.<br>(II) Some Sodas are Berries. |
|-----|-------------------------------------------------------------------------------------------------------------------------------------------------------------------------------------------------------------------------------------------------------------------------------------------------------------------------------------------------------------------------------------------------------------------------------------------|
| Ans | X 1. Only conclusion (I) follows                                                                                                                                                                                                                                                                                                                                                                                                          |
|     | X 2. Only conclusion (II) follows                                                                                                                                                                                                                                                                                                                                                                                                         |
|     | ✓ 3. Both the conclusions (I) and (II) follow                                                                                                                                                                                                                                                                                                                                                                                             |
|     | X 4. Both the conclusions (I) and (II) do not follow                                                                                                                                                                                                                                                                                                                                                                                      |
|     | Question ID : <b>630680403884</b><br>Option 1 ID : <b>6306801575022</b><br>Option 2 ID : <b>6306801575023</b><br>Option 3 ID : <b>6306801575024</b><br>Option 4 ID : <b>6306801575025</b><br>Status : <b>Answered</b><br>Chosen Option : <b>3</b>                                                                                                                                                                                         |