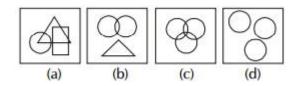

# 7. Which of the following Venn Diagram gives the relationship between Friend, Guide and Philospher?

8. When a survey was made regarding the preferences in the watching of TV channel, a few said that they watch only ZTV channel, the others liked only Sun TV channel, while others Asianet TV Channel. A Small percentage said that they watch all the three TV channel. In the figure given below the circle indicates the Asianet TV channel, the square ZTV and the triangle the Sun TV channel. Which number in the figure indicates the fact that some people watch all the three TV channels?