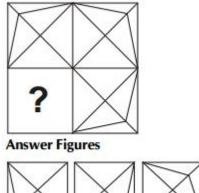

13.

- .4 9 2
- 3 5 7
- 8 1 ?
- (a) 9
- (b) 6

Direction: A paper is folded as shown in the given figures and a hole is a made. When opended how will it appear. Choose from the given responses.

16. Question Figures

| •   | •••  |     | •• |  | :   |  |
|-----|------|-----|----|--|-----|--|
| (a) | ] [( | (b) |    |  | (d) |  |

18.

Question Figure

**Answer Figure** 

**Direction:** From the given alternatives, find the word which cannot be formed from the letters used in the given word.