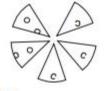

9. Among the four answer figures which one can be formed from the cut out pieces given below?

**Question Figure** 

**Answer Figure** 

10. Choose the correct image of the figure when seen in water from the responses given below