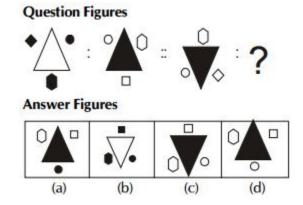

Direction: Select the related figure form the Answer Figure.

0

(d)

24.

(b)

(c)

25.