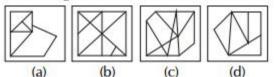

9. Among the four answer figures which one can be formed from the cut out pieces given below?

**Question Figure** 

**Answer Figure** 

10. Choose the correct image of the figure when seen in water from the responses given below