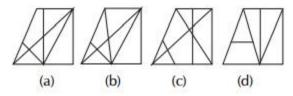

Direction: Select the related figure form the Answer Figure.

0

(d)

24.

(b)

(c)

25.