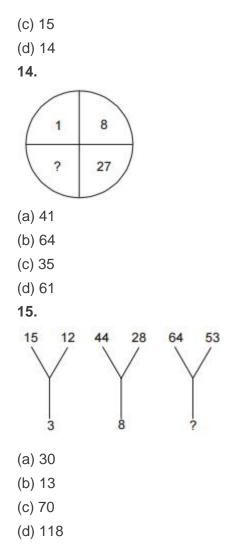

11. A circular paper is folded and punched as shown below. How will it appear when opended?

- (a) Indigo
- (b) Blue
- (c) Voilet
- (d) Orange

Direction: Find the missing number from the given responses in each of the following questions?

13.

- .4 9 2
- 3 5 7
- 8 1 ?
- (a) 9
- (b) 6

Direction: A paper is folded as shown in the given figures and a hole is a made. When opended how will it appear. Choose from the given responses.

16. Question Figures

| •   | •••  |     | •• |  | :   |  |
|-----|------|-----|----|--|-----|--|
| (a) | ] [( | (b) |    |  | (d) |  |

18.

Question Figure

**Answer Figure** 

**Direction:** From the given alternatives, find the word which cannot be formed from the letters used in the given word.