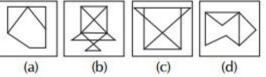

# SSC Multi-Tasking Staff (Non Technical) Exam Mock Test -3 (Reasoning)

1. If CONSCIOUSLY is written as PEBNPJEXNKM, then SOIL is written as

- (a) NEKJ
- (b) NEJK
- (b) JENK
- (d) ENJK

Directions: In which answer figure is the question figure embedded ?

2. Question Figure





3. Question Figure





# Directions : A conclusion followed by statements I, II and III is given. Which one of the four alternatives is correct ?

4. Conclusion: Many drug addicts were arrested

### Statements:

- I. Taking drugs is a crime.
- II. One who commits a crime can be arrested
- III. Many people take drugs regularly.
- (a) All the 3 statements taken together brings to the conclusion.
- (b) Only I and II statements bring to the

### Conclusion.

- (c) Only II and III bring to the conclusion.
- (d) Data is insufficient to draw the conclusion.

# Directions : A statement followed by two assumptions I and II is given. Which one of the four given alternatives is correct ?

### 5. Statement:

One should not sleep under a tree.

### Assumptions:

- I. The falling leaves may spoil our clothes.
- II. Trees gi