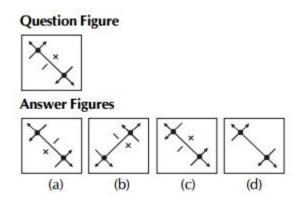

Direction: Select the related figure form the Answer Figure.

0

(d)

24.

(b)

(c)

25.