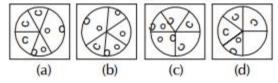

9. Among the four answer figures which one can be formed from the cut out pieces given below?

**Question Figure** 

**Answer Figure** 

10. Choose the correct image of the figure when seen in water from the responses given below

11. A circular paper is folded and punched as shown below. How will it appear when opended?

- (a) Indigo
- (b) Blue
- (c) Voilet
- (d) Orange

Direction: Find the missing number from the given responses in each of the following questions?