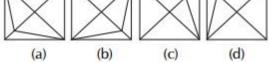

er figures which one can be formed from the cut out pieces given below?

**Question Figure** 



**Answer Figure** 



10. Choose the correct image of the figure when seen in water from the responses given below



11. A circular paper is folded and punched as shown below. How will it appear when opended?



- (a) Indigo
- (b) Blue
- (c) Voilet
- (d) Orange

Direction: Find the missing number from the given responses in each of the following questions?

13.

- .4 9 2
- 3 5 7
- 8 1 ?
- (a) 9
- (b) 6



Direction: A paper is folded as shown in the given figures and a hole is a made. When opended how will it appear. Choose from the given responses.

16. Question Figures



| •   | •••  |     | •• |  | :   |  |
|-----|------|-----|----|--|-----|--|
| (a) | ] [( | (b) |    |  | (d) |  |









18.

Question Figure



**Answer Figure** 



**Direction:** From the given alternatives, find the word which cannot be formed from the letters used in the given word.

### **19. INSTITUTIONALISE**

- (a) NATRITION
- (b) INTUITION
- (c) TUITION
- (d) INSULATION

Direction: Find the related word/letters/numbers to complete the Analogy.

### 20. House : Room : : World : ?

- (a) Land
- (b) Sun

| (c) Air                             |
|-------------------------------------|
| (d) Nation                          |
| 21. A D H M : Z W S N : C F J O : ? |
| (a) YVRM                            |
| (b) WTPO                            |
| (c) XWTP                            |
| (d) ZXVT                            |
| 22.5:36::6:?                        |
| (a) 48                              |
|