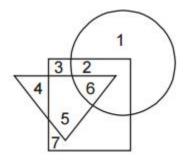

# 7. Which of the following Venn Diagram gives the relationship between Friend, Guide and Philospher?

8. When a survey was made regarding the preferences in the watching of TV channel, a few said that they watch only ZTV channel, the others liked only Sun TV channel, while others Asianet TV Channel. A Small percentage said that they watch all the three TV channel. In the figure given below the circle indicates the Asianet TV channel, the square ZTV and the triangle the Sun TV channel. Which number in the figure indicates the fact that some people watch all the three TV channels?