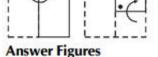

. Which number in the figure indicates the fact that some people watch all the three TV channels?



9. Among the four answer figures which one can be formed from the cut out pieces given below?

**Question Figure** 



**Answer Figure** 



10. Choose the correct image of the figure when seen in water from the responses given below



11. A circular paper is folded and punched as shown below. How will it appear when opended?



- (a) Indigo
- (b) Blue
- (c) Voilet
- (d) Orange

Direction: Find the missing number from the given responses in each of the following questions?

13.

- .4 9 2
- 3 5 7
- 8 1 ?
- (a) 9
- (b) 6



Direction: A paper is folded as shown in the given figures and a hole is a made. When opended how will it appear. Choose from the given responses.

16. Question Figures



| •   | •••  |     | •• |  | :   |  |
|-----|------|-----|----|--|-----|--|
| (a) | ] [( | (b) |    |  | (d) |  |









18.

Question Figure



**Answer Figure** 



**Direction:** From the given alternatives, find the word which cannot be formed from the letters used in the given word.

### **19. INSTITUTIONALISE**

- (a) NATRITION
- (b) INTUITION
- (c) TUITION
- (d) INSULATION

Direction: Find the related word/letters/numbers to complete the Analogy.

### 20. House : Room : : World : ?

- (a) Land
- (b) Sun

| (c) Air                             |
|-------------------------------------|
| (d) Nation                          |
| 21. A D H M : Z W S N : C F J O : ? |
| (a) YVRM                            |
| (b) WTPO                            |
| (c) XWTP                            |