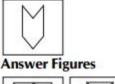

13.

- .4 9 2
- 3 5 7
- 8 1 ?
- (a) 9
- (b) 6

Direction: A paper is folded as shown in the given figures and a hole is a made. When opended how will it appear. Choose from the given responses.

16. Question Figures

| •   | •••  |     | •• |  | :   |  |
|-----|------|-----|----|--|-----|--|
| (a) | ] [( | (b) |    |  | (d) |  |

18.

Question Figure

**Answer Figure** 

**Direction:** From the given alternatives, find the word which cannot be formed from the letters used in the given word.