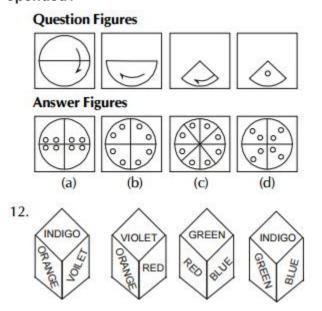

13.

- .4 9 2
- 3 5 7
- 8 1 ?
- (a) 9
- (b) 6

Direction: A paper is folded as shown in the given figures and a hole is a made. When opended how will it appear. Choose from the given responses.

16. Question Figures

| •   | •••  |     | •• |  | :   |  |
|-----|------|-----|----|--|-----|--|
| (a) | ] [( | (b) |    |  | (d) |  |

18.

Question Figure

**Answer Figure** 

**Direction:** From the given alternatives, find the word which cannot be formed from the letters used in the given word.