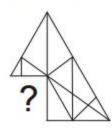

9. Among the four answer figures which one can be formed from the cut out pieces given below?

**Question Figure** 

**Answer Figure** 

10. Choose the correct image of the figure when seen in water from the responses given below