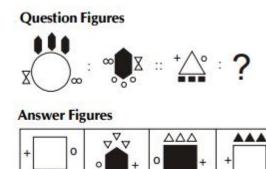

Direction: Select the related figure form the Answer Figure.

0

(d)

24.

(b)

(c)

25.