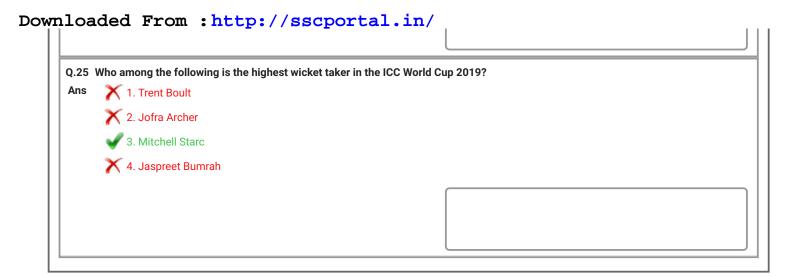

|
|      |                                                                         |
|      |                                                                         |
|      |                                                                         |
| Q.24 | Taiga forest are found in which of the following countries?             |
| Ans  | X 1. Brazil                                                             |
|      | × 2. Australia                                                          |
|      | ✓ 3. Russia                                                             |
|      |                                                                         |
|      | X 4. India                                                              |





## SSC EXAMS PRINTED STUDY NOTES

|                                                                                       | l                 | 1                      |  |  |  |  |  |
|---------------------------------------------------------------------------------------|-------------------|------------------------|--|--|--|--|--|
| Study Material for SSC CGL (Tier-1) Examination                                       | <u>English</u>    | CLICK HERE             |  |  |  |  |  |
| Study Kit for SSC CGL (Tier-2) Exam                                                   | English           | CLICK HERE             |  |  |  |  |  |
| Study Kit for SSC CHSL (10+2) Examination                                             | <u>English</u>    | CLICK HERE             |  |  |  |  |  |
| Study Kit