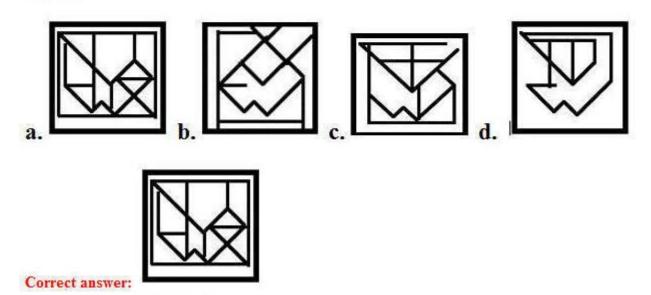

## Q.19. Select the option in which Figure- X is embedded. (Rotation is not allowed)

Figure-X

### Options: