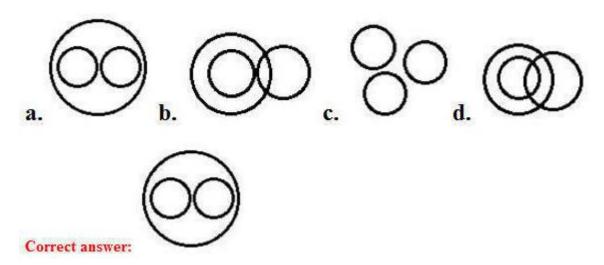

- 3. All conclusions follow.
- 4. Only conclusions I and II follow.

Correct answer: Only conclusions I and II follow.

Q.8. Which of the following sequence of signs will correctly solve the given equation by replacing the question marks? 1105 ? 65 ? 835 ? 25 ? 5 = 727

Options

```
1. +, \div, -, \times
2. \times, -, +, \div
3. +, -, \times, \div
4. \div, +, -, \times
```

Correct answer :  $\div$ , +, -, ×

Q.9. A figure of transparent sheet with a pattern is given below. Select the option that shows how the pattern would appear when the transparent sheet is folded at the dotted line.