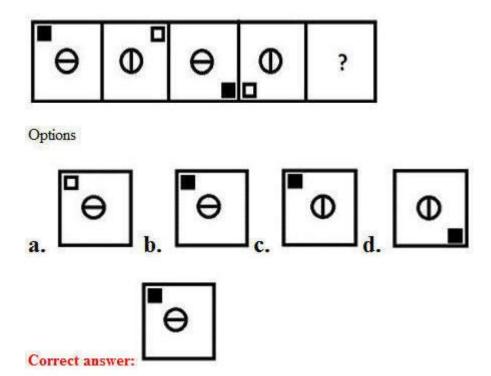

### Q.16. Select the figure that will come next in the following figure series.

Q.17. Select the set in which the numbers are related in the same way as are the numbers of the following set. (8, 27, 64)