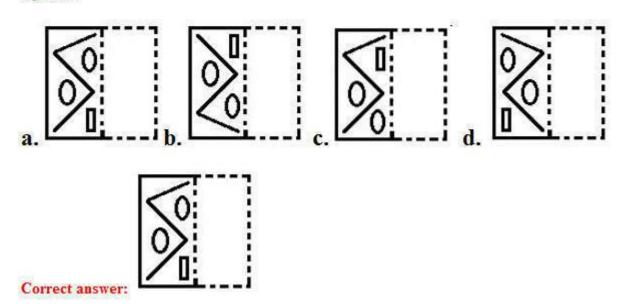

Options

```
1. +, \div, -, \times
2. \times, -, +, \div
3. +, -, \times, \div
4. \div, +, -, \times
```

Correct answer :  $\div$ , +, -, ×

Q.9. A figure of transparent sheet with a pattern is given below. Select the option that shows how the pattern would appear when the transparent sheet is folded at the dotted line.