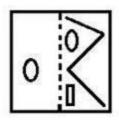

Options

```
1. +, \div, -, \times
2. \times, -, +, \div
3. +, -, \times, \div
4. \div, +, -, \times
```

Correct answer :  $\div$ , +, -, ×

Q.9. A figure of transparent sheet with a pattern is given below. Select the option that shows how the pattern would appear when the transparent sheet is folded at the dotted line.