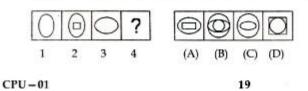

यमित शृंखला बन जाये ?



140. दिये हुए विकल्पों में से चिन्ह : : के दाई ओर दूसरे जोड़े के रिक्त स्थान की पूर्ति करिये।

प्रकाश : किरण : : आवाज : ?

- (A) ध्वनि (B) सुर (C) तरंग (D) सुनना
- 141. दिए गए प्रश्नों के लिए कौन से चित्र का प्रदर्शन सर्वोत्तम है?



142. दिए गए प्रश्न नीचे दिए गए प्रसंग पर अधोलिखित है :

रीमा एवं गेसू नृत्य एवं संगीत में पारंगत हैं। सोनल एवं रोसू संगीत एवं चित्र कला में पारंगत हैं। रीमा एवं नेहा व्याख्यान एवं नृत्य में पारंगत हैं। नेहा व सोनल चित्रकारी एवं व्याख्यान में पारंगत हैं।

(D)

नृत्य, संगीत एवं व्याख्यान में पारंगत लड्की का नाम बताओ।

- (A) रीमा (B) सोनल (C) गेस् (D) नेहा
- 143. नीचे आकृतियों के दो समूह हैं, प्रश्न आकृति एवं उत्तर आकृति। प्रश्न आकृति में 1 और 2 के बीच सुनिश्चित संबंध है। उत्तर आकृति का चयन कर आकृति 3-4 के बीच इसी संबंध को स्थापित करें।



Е



| 150. |              | दिए गए श्रेणी में '<br>IY है? | सिर्फ उन Y           |                   |            |          |                   |                |                                  |
|------|--------------|-------------------------------|----------------------|-------------------|------------|----------|-------------------|----------------|----------------------------------|
|      | YIY          | XFZYIX                        | ZIYIIX               | FZXYIF            | YIXI       | ΖY       | 1Z                |                |                                  |
|      | (A)          | 7                             | (B)                  | 4                 |            | (C)      | 5                 | (D)            | 6                                |
| 151. | निष्