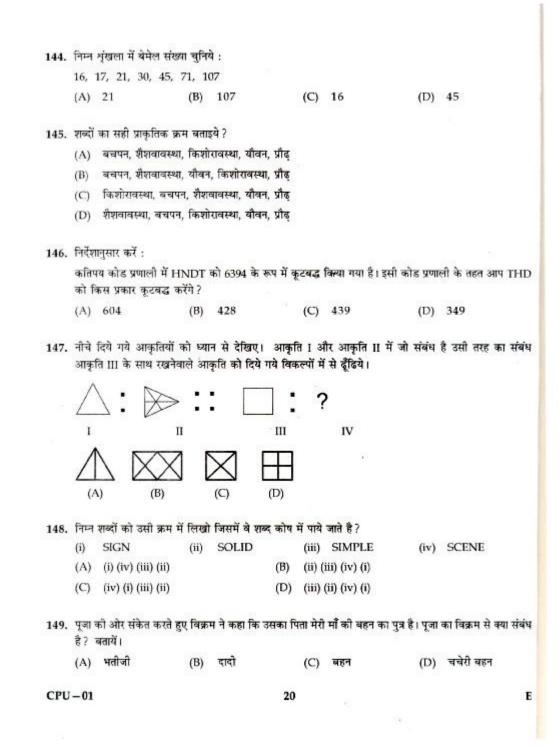

शृंखला बन जाये ?



140. दिये हुए विकल्पों में से चिन्ह : : के दाई ओर दूसरे जोड़े के रिक्त स्थान की पूर्ति करिये।

प्रकाश : किरण : : आवाज : ?

- (A) ध्वनि (B) सुर (C) तरंग (D) सुनना
- 141. दिए गए प्रश्नों के लिए कौन से चित्र का प्रदर्शन सर्वोत्तम है?



142. दिए गए प्रश्न नीचे दिए गए प्रसंग पर अधोलिखित है :

रीमा एवं गेसू नृत्य एवं संगीत में पारंगत हैं। सोनल एवं रोसू संगीत एवं चित्र कला में पारंगत हैं। रीमा एवं नेहा व्याख्यान एवं नृत्य में पारंगत हैं। नेहा व सोनल चित्रकारी एवं व्याख्यान में पारंगत हैं।

(D)

नृत्य, संगीत एवं व्याख्यान में पारंगत लड्की का नाम बताओ।

- (A) रीमा (B) सोनल (C) गेस् (D) नेहा
- 143. नीचे आकृतियों के दो समूह हैं, प्रश्न आकृति एवं उत्तर आकृति। प्रश्न आकृति में 1 और 2 के बीच सुनिश्चित संबंध है। उत्तर आकृति का चयन कर आकृति 3-4 के बीच इसी संबंध को स्थापित करें।



Е



| 150. |              | दिए गए श्रेणी में '<br>IY है? | सिर्फ उन Y           |                   |            |          |                   |                |                                  |
|------|--------------|-------------------------------|----------------------|-------------------|------------|----------|-------------------|----------------|----------------------------------|
|      | YIY          | XFZYIX                        | ZIYIIX               | FZXYIF            | YIXI       | ΖY       | 1Z                |                |                                  |
|      | (A)          | 7                             | (B)                  | 4                 |            | (C)      | 5                 | (D)            | 6                                |
| 151. | निष्न