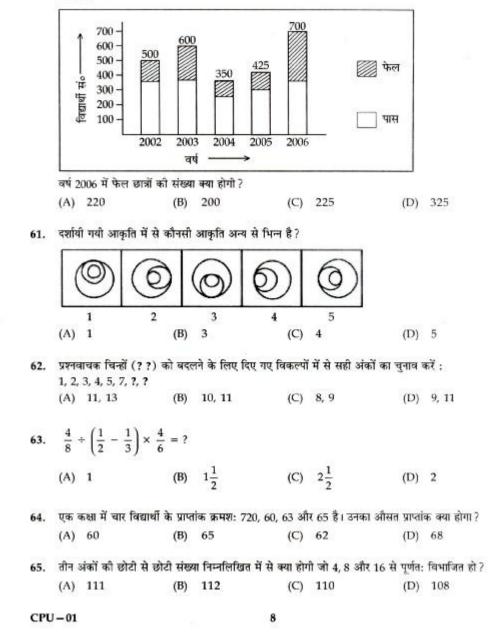

|                                        | 1             |                     |                       |                                | 1          | 7                      |
|     | 4      | 20                                     | A             | ?                   | 00                    | \$ 5                           |            |                        |
|     | _      |                                        |               |                     | (A)                   | (B) (C)                        | (D)        | -                      |

- 59. 40 मी० लम्बे तथा 30 मी० चौड़े एक आयताकार मैदान के चारों ओर 2.5 मी० चौड़ा रास्ता है। 3.50 रू० प्रति वर्ग मी० की दर से रास्ते पर घास लगवाने का खर्च क्या होगा?
  - (A) 1312.50 ₹° (B) 1000 ₹° (C) 1012.50 で。 (D) 1300 天o

CPU-01

7

Е



60. निम्न ग्राफ में एक विद्यालय के 5 वर्षों का परीक्षाफल प्रदर्शित किया गया है। इस ग्राफ के आधार पर प्रश्न का उत्तर दीजिये।

#### Downloaded From: http://sscportal.in

Е

| 66. | 30 और 42 का ल॰स                 | ०प० क्या होगा?            |                      |                     |
|-----|---------------------------------|---------------------------|----------------------|---------------------|
|     | (A) 500                         | (B) 600                   | (C) 750              | (D) 300             |
| 67. | 0.24 को सबसे छोटी               | भिन्न में बदल कर लिखेंगे: |                      |                     |
|     | (A) 12/50                       | (B) 3/25                  | (C) 6/25             | (D) 1/8             |
| 68. | 2 <sup>50</sup> का दो गुना कितन | ा होगा ?